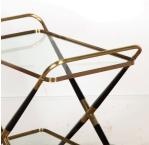

## Italian Mid-Century Cesare Lacca Drinks Trolley £1,500.00

W: 45 cm (17 3/4") H: 75 cm (29 1/2") D: 67 cm (26 3/8")

Italian Mid-Century bar cart by Cesare Lacca.

With a gorgeous brass and ebonised wood frame, this piece makes for the perfect drinks trolley for entertaining.

Born in Naples in 1929, Italian architect-designer Cesare Lacca created modernist furniture and metalwork throughout the 1950s.

Materials & Techniques: Brass,Wood
Condition: Good
Period: 20th Cent

**T:** 01666 505 111 **T:** 01666 503970/502199