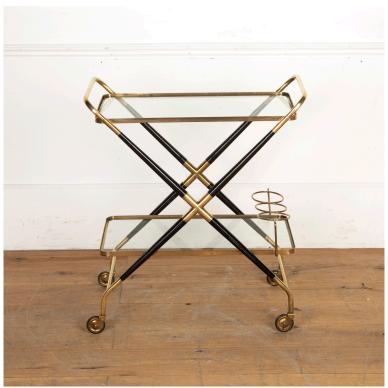

## Italian Mid-Century Cesare Lacca Drinks Trolley £1,500.00

W: 45 cm (17 3/4") H: 75 cm (29 1/2") D: 67 cm (26 3/8")

Italian Mid-Century bar cart by Cesare Lacca.

With a gorgeous brass and ebonised wood frame, this piece makes for the perfect drinks trolley for entertaining.

Born in Naples in 1929, Italian architect-designer Cesare Lacca created modernist furniture and metalwork throughout the 1950s.

Materials & Techniques: Brass,Wood
Condition: Good
Period: 20th Cent

**T:** 01666 505 111 **T:** 01666 503970/502199