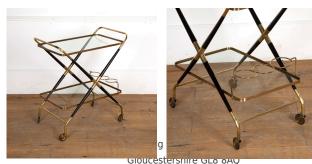

## Italian Mid-Century Cesare Lacca Drinks Trolley £1,500.00

W: 45 cm (17 3/4") H: 75 cm (29 1/2") D: 67 cm (26 3/8")

Italian Mid-Century bar cart by Cesare Lacca.

With a gorgeous brass and ebonised wood frame, this piece makes for the perfect drinks trolley for entertaining.

Born in Naples in 1929, Italian architect-designer Cesare Lacca created modernist furniture and metalwork throughout the 1950s.

Materials & Techniques: Brass,Wood
Condition: Good
Period: 20th Cent

**T:** 01666 505 111 **T:** 01666 503970/502199