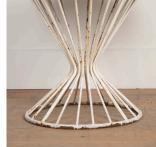

## 20th Century French Metal Garden Table **£1,150.00**

| W: | 96 cm (37 13/16") |
|----|-------------------|
| H: | 75 cm (29 1/2")   |
| D: | 96 cm (37 13/16") |

French metal garden table with an hourglass base and a fretwork round tabletop.

This table has a charming character with a lovely worn patina that is consistent with age and outdoor use.

Would comfortably sit four to six people.

A lovely table that will suit all garden settings or be placed within a conservatory.