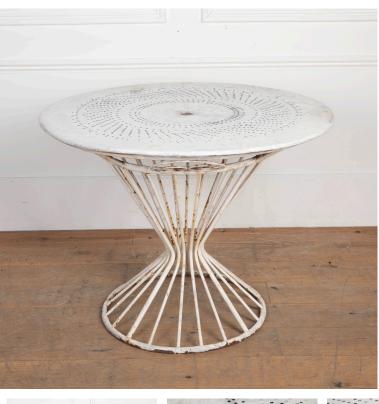

## 20th Century French Metal Garden Table **£1,150.00**

| W: | 96 cm (37 13/16") |
|----|-------------------|
| H: | 75 cm (29 1/2")   |
| D: | 96 cm (37 13/16") |

French metal garden table with an hourglass base and a fretwork round tabletop.

This table has a charming character with a lovely worn patina that is consistent with age and outdoor use.

Would comfortably sit four to six people.

A lovely table that will suit all garden settings or be placed within a conservatory.