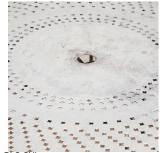

## 20th Century French Metal Garden Table **£1,150.00**

| W: | 96 cm (37 13/16") |
|----|-------------------|
| H: | 75 cm (29 1/2")   |
| D: | 96 cm (37 13/16") |

French metal garden table with an hourglass base and a fretwork round tabletop.

This table has a charming character with a lovely worn patina that is consistent with age and outdoor use.

Would comfortably sit four to six people.

A lovely table that will suit all garden settings or be placed within a conservatory.