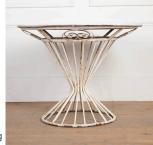

## 20th Century French Metal Garden Table **£1,150.00**

| W: | 96 cm (37 13/16") |
|----|-------------------|
| H: | 75 cm (29 1/2")   |
| D: | 96 cm (37 13/16") |

French metal garden table with an hourglass base and a fretwork round tabletop.

This table has a charming character with a lovely worn patina that is consistent with age and outdoor use.

Would comfortably sit four to six people.

A lovely table that will suit all garden settings or be placed within a conservatory.