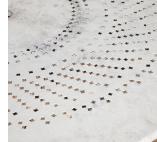

## 20th Century French Metal Garden Table **£1,150.00**

| W: | 96 cm (37 13/16") |
|----|-------------------|
| H: | 75 cm (29 1/2")   |
| D: | 96 cm (37 13/16") |

French metal garden table with an hourglass base and a fretwork round tabletop.

This table has a charming character with a lovely worn patina that is consistent with age and outdoor use.

Would comfortably sit four to six people.

A lovely table that will suit all garden settings or be placed within a conservatory.