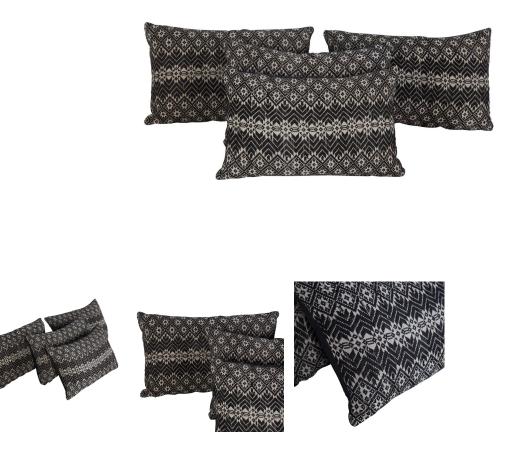

## Thailand Textile Cushions **£150.00**

| W: | 38 cm (14 15/16") |
|----|-------------------|
| H: | 58 cm (22 13/16") |
| D: | 0 cm              |

Feather and down cushions with geometric design made from tribal textile - Yee People, Thailand. C.1970. Two available, priced individually.