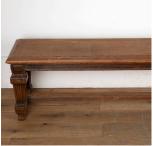

## 19th Century English Oak Gallery Bench **£1,450.00**

| W: | 300 cm (118 1/8") |
|----|-------------------|
| H: | 46 cm (18 1/8")   |
| D: | 40 cm (15 3/4")   |

19th Century English oak gallery bench.

Dating from the 19th Century and of English origin, this oak gallery bench is supported on square tapered legs joint by a long stretcher.

| Materials & Techniques: | ['217']   |
|-------------------------|-----------|
| Condition:              | Good      |
| Period:                 | 19th Cent |