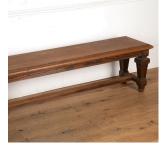

## 19th Century English Oak Gallery Bench **£1,450.00**

| W: | 300 cm (118 1/8") |
|----|-------------------|
| H: | 46 cm (18 1/8")   |
| D: | 40 cm (15 3/4")   |

19th Century English oak gallery bench.

Dating from the 19th Century and of English origin, this oak gallery bench is supported on square tapered legs joint by a long stretcher.

| Materials & Techniques: | ['217']   |
|-------------------------|-----------|
| Condition:              | Good      |
| Period:                 | 19th Cent |