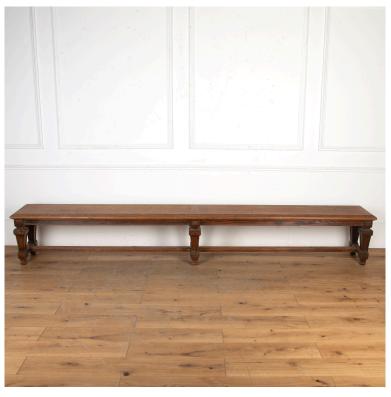

## 19th Century English Oak Gallery Bench **£1,450.00**

| W: | 300 cm (118 1/8") |
|----|-------------------|
| H: | 46 cm (18 1/8")   |
| D: | 40 cm (15 3/4")   |

19th Century English oak gallery bench.

Dating from the 19th Century and of English origin, this oak gallery bench is supported on square tapered legs joint by a long stretcher.

| Materials & Techniques: | ['217']   |
|-------------------------|-----------|
| Condition:              | Good      |
| Period:                 | 19th Cent |