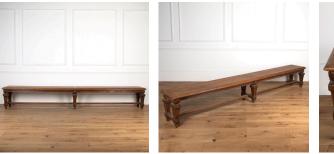

## 19th Century English Oak Gallery Bench **£1,450.00**

| W: | 300 cm (118 1/8") |
|----|-------------------|
| H: | 46 cm (18 1/8")   |
| D: | 40 cm (15 3/4")   |

19th Century English oak gallery bench.

Dating from the 19th Century and of English origin, this oak gallery bench is supported on square tapered legs joint by a long stretcher.

| Materials & Techniques: | ['217']   |
|-------------------------|-----------|
| Condition:              | Good      |
| Period:                 | 19th Cent |