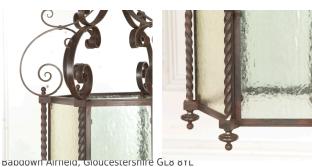

This lantern would have originally been made for gas or candles but is now a flex and bulb that can easily be fitted to the mains supply.

One of the glass panels is a slightly different colour from the others but this does not detract from its charming presence.