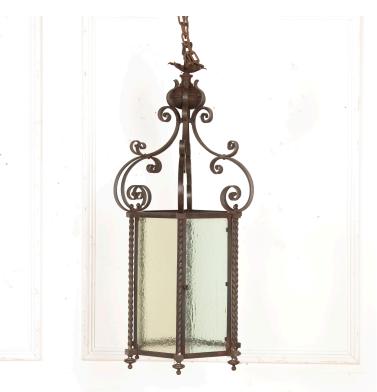

## Large 19th Century French Hallway Lantern **£895.00**

| W: | 49.5 cm (19 1/2") |
|----|-------------------|
| H: | 106 cm (41 3/4")  |
| D: | 49.5 cm (19 1/2") |

Stunning late 19th Century wrought iron hallway lantern, French circa 1870.

This lantern would have originally been made for gas or candles but is now a flex and bulb that can easily be fitted to the mains supply.

One of the glass panels is a slightly different colour from the others but this does not detract from its charming presence.