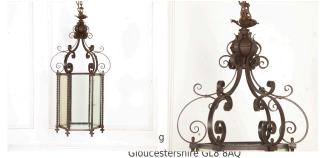

## Large 19th Century French Hallway Lantern **£895.00**

| W: | 49.5 cm (19 1/2") |
|----|-------------------|
| H: | 106 cm (41 3/4")  |
| D: | 49.5 cm (19 1/2") |

Stunning late 19th Century wrought iron hallway lantern, French circa 1870.

This lantern would have originally been made for gas or candles but is now a flex and bulb that can easily be fitted to the mains supply.

One of the glass panels is a slightly different colour from the others but this does not detract from its charming presence.