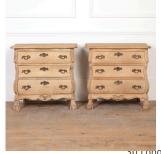

## Pair of Bleached Oak Dutch Bedside Cabinets £1,450.00

W: 66 cm (26") H: 64 cm (25 3/16") D: 36 cm (14 3/16")

Lovely pair of Mid-Century bleached oak bombe commodes.

These commodes are of great size, perfect to be used as bedside cabinets rather than clothes storage. Featuring their original brass fittings and standing on their original turned feet.

An unusual pair that will suit both classic and contemporary interiors alike!

Materials & Techniques: Bleached,Oak

Condition: Good Period: 20th Cent

Gloucestershire GL8 8AQ **T:** 01666 505 111

Babdown Airfield, Gloucestershire GL8 8YL T: 01666 503970/502199