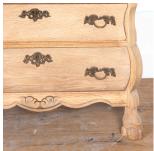

## Pair of Bleached Oak Dutch Bedside Cabinets £1,450.00

W: 66 cm (26") H: 64 cm (25 3/16") D: 36 cm (14 3/16")

Lovely pair of Mid-Century bleached oak bombe commodes.

These commodes are of great size, perfect to be used as bedside cabinets rather than clothes storage. Featuring their original brass fittings and standing on their original turned feet.

An unusual pair that will suit both classic and contemporary interiors alike!

Materials & Techniques: Bleached,Oak

Condition: Good Period: 20th Cent

Gloucestershire GL8 8AQ **T:** 01666 505 111

Babdown Airfield, Gloucestershire GL8 8YL T: 01666 503970/502199