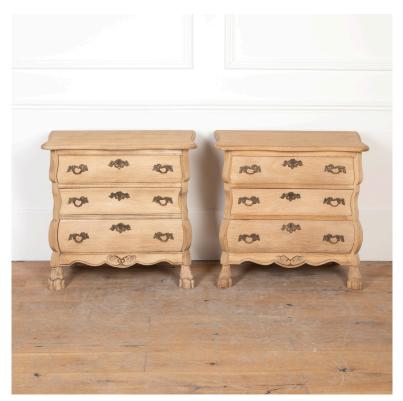

## Pair of Bleached Oak Dutch Bedside Cabinets £1,450.00

W: 66 cm (26") H: 64 cm (25 3/16") D: 36 cm (14 3/16")

Lovely pair of Mid-Century bleached oak bombe commodes.

These commodes are of great size, perfect to be used as bedside cabinets rather than clothes storage. Featuring their original brass fittings and standing on their original turned feet.

An unusual pair that will suit both classic and contemporary interiors alike!

Materials & Techniques: Bleached,Oak

Condition: Good Period: 20th Cent

Gloucestershire GL8 8AQ **T:** 01666 505 111

Babdown Airfield, Gloucestershire GL8 8YL T: 01666 503970/502199