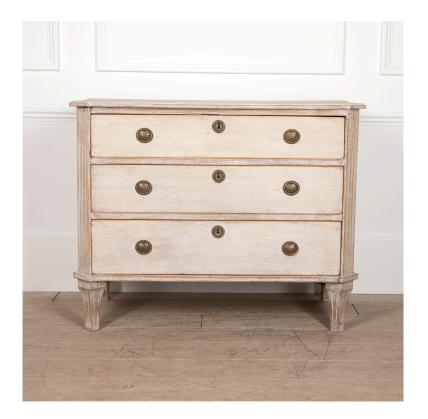

## Swedish 18th Century Oak Commode **£5,000.00**

| W: | 103 cm (40 9/16") |
|----|-------------------|
| H: | 82 cm (32 1/4")   |
| D: | 53 cm (20 7/8")   |

Chic 18th Century Swedish oak commode.

Featuring decorative fluting on the corners that are beautifully highlighted by a very light lime wash finish.

This commode is of lovely proportions, with three large drawers and its original handles.

A charming and authentic piece that would look fantastic within a bedroom or hallway.

Circa 1750.

| Materials & Techniques: | Oak                   |
|-------------------------|-----------------------|
| Condition:              | Good                  |
| Period:                 | 18th Cent and Earlier |