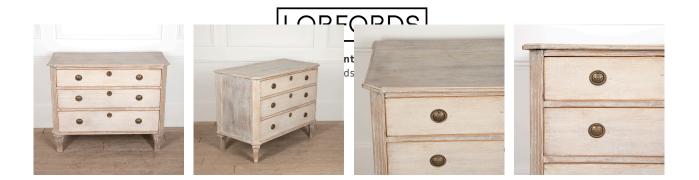

## Swedish 18th Century Oak Commode **£5,000.00**

| W: | 103 cm (40 9/16") |
|----|-------------------|
| H: | 82 cm (32 1/4")   |
| D: | 53 cm (20 7/8")   |

Chic 18th Century Swedish oak commode.

Featuring decorative fluting on the corners that are beautifully highlighted by a very light lime wash finish.

This commode is of lovely proportions, with three large drawers and its original handles.

A charming and authentic piece that would look fantastic within a bedroom or hallway.

Circa 1750.

| Materials & Techniques: | Oak                   |
|-------------------------|-----------------------|
| Condition:              | Good                  |
| Period:                 | 18th Cent and Earlier |