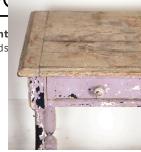

## 19th Century French Side Table **£850.00**

| W: | 77 cm (30 5/16") |
|----|------------------|
| H: | 72 cm (28 3/8")  |
| D: | 47 cm (18 1/2")  |

Charming 19th Century French two-drawer side table.

This elegant table has charming proportions and offers two drawers to the frieze. The whole is supported on turned legs.

It has been dry-scraped to its original paintwork, which is a dusky pink.

Full of character and charm, this table will be a decorative addition to any interior.

| Materials & Techniques: | Wood      |
|-------------------------|-----------|
| Condition:              | Good      |
| Period:                 | 19th Cent |