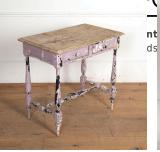

## 19th Century French Side Table **£850.00**

| W: | 77 cm (30 5/16") |
|----|------------------|
| H: | 72 cm (28 3/8")  |
| D: | 47 cm (18 1/2")  |

Charming 19th Century French two-drawer side table.

This elegant table has charming proportions and offers two drawers to the frieze. The whole is supported on turned legs.

It has been dry-scraped to its original paintwork, which is a dusky pink.

Full of character and charm, this table will be a decorative addition to any interior.

| Materials & Techniques: | Wood      |
|-------------------------|-----------|
| Condition:              | Good      |
| Period:                 | 19th Cent |