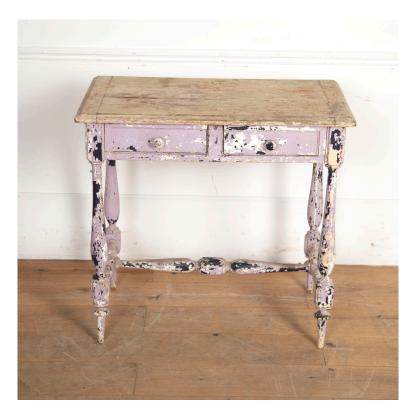

## 19th Century French Side Table **£850.00**

| W: | 77 cm (30 5/16") |
|----|------------------|
| H: | 72 cm (28 3/8")  |
| D: | 47 cm (18 1/2")  |

Charming 19th Century French two-drawer side table.

This elegant table has charming proportions and offers two drawers to the frieze. The whole is supported on turned legs.

It has been dry-scraped to its original paintwork, which is a dusky pink.

Full of character and charm, this table will be a decorative addition to any interior.

| Materials & Techniques: | Wood      |
|-------------------------|-----------|
| Condition:              | Good      |
| Period:                 | 19th Cent |