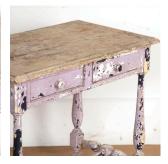

## 19th Century French Side Table **£850.00**

| W: | 77 cm (30 5/16") |
|----|------------------|
| H: | 72 cm (28 3/8")  |
| D: | 47 cm (18 1/2")  |

Charming 19th Century French two-drawer side table.

This elegant table has charming proportions and offers two drawers to the frieze. The whole is supported on turned legs.

It has been dry-scraped to its original paintwork, which is a dusky pink.

Full of character and charm, this table will be a decorative addition to any interior.

| Materials & Techniques: | Wood      |
|-------------------------|-----------|
| Condition:              | Good      |
| Period:                 | 19th Cent |