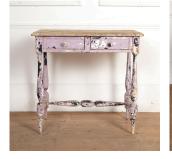

## 19th Century French Side Table **£850.00**

| W: | 77 cm (30 5/16") |
|----|------------------|
| H: | 72 cm (28 3/8")  |
| D: | 47 cm (18 1/2")  |

Charming 19th Century French two-drawer side table.

This elegant table has charming proportions and offers two drawers to the frieze. The whole is supported on turned legs.

It has been dry-scraped to its original paintwork, which is a dusky pink.

Full of character and charm, this table will be a decorative addition to any interior.

| Materials & Techniques: | Wood      |
|-------------------------|-----------|
| Condition:              | Good      |
| Period:                 | 19th Cent |