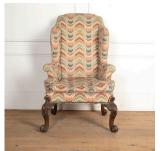

## 19th Century Wingback Armchair £1,650.00

W: 82 cm (32 1/4") H: 124 cm (48 13/16") D: 76 cm (29 15/16")

Wonderful 19th Century wingback armchair.

This unusual chair has generous proportions with fabulous pronounced wings. It is covered in a 'loud' fabric that would look great within a contemporary setting but would also look greatly upholstered...

Resting on its original cabriole legs.

Materials & Techniques: Fabric
Condition: Good
Period: 19th Cent

Gloucestershire GL8 8AQ **T:** 01666 505 111

Babdown Airfield, Gloucestershire GL8 8YL T: 01666 503970/502199