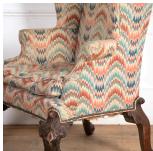

## 19th Century Wingback Armchair £1,650.00

W: 82 cm (32 1/4") H: 124 cm (48 13/16") D: 76 cm (29 15/16")

Wonderful 19th Century wingback armchair.

This unusual chair has generous proportions with fabulous pronounced wings. It is covered in a 'loud' fabric that would look great within a contemporary setting but would also look greatly upholstered...

Resting on its original cabriole legs.

Materials & Techniques: Fabric
Condition: Good
Period: 19th Cent

Gloucestershire GL8 8AQ **T:** 01666 505 111

Babdown Airfield, Gloucestershire GL8 8YL T: 01666 503970/502199