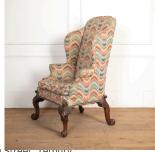

## 19th Century Wingback Armchair £1,650.00

W: 82 cm (32 1/4") H: 124 cm (48 13/16") D: 76 cm (29 15/16")

Wonderful 19th Century wingback armchair.

This unusual chair has generous proportions with fabulous pronounced wings. It is covered in a 'loud' fabric that would look great within a contemporary setting but would also look greatly upholstered...

Resting on its original cabriole legs.

Materials & Techniques: Fabric
Condition: Good
Period: 19th Cent

Gloucestershire GL8 8AQ **T:** 01666 505 111

Babdown Airfield, Gloucestershire GL8 8YL T: 01666 503970/502199