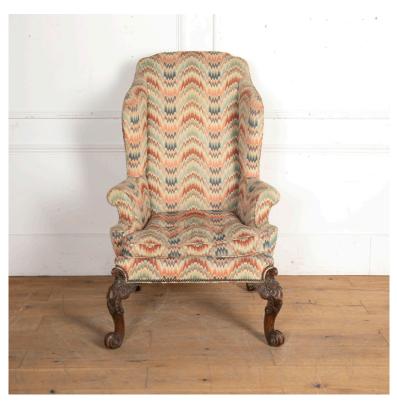

## 19th Century Wingback Armchair £1,650.00

W: 82 cm (32 1/4") H: 124 cm (48 13/16") D: 76 cm (29 15/16")

Wonderful 19th Century wingback armchair.

This unusual chair has generous proportions with fabulous pronounced wings. It is covered in a 'loud' fabric that would look great within a contemporary setting but would also look greatly upholstered...

Resting on its original cabriole legs.

Materials & Techniques: Fabric
Condition: Good
Period: 19th Cent

Gloucestershire GL8 8AQ **T:** 01666 505 111

Babdown Airfield, Gloucestershire GL8 8YL T: 01666 503970/502199