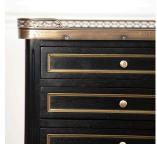

## Pair of 20th Century French Ebonised Nightstands £1,650.00

W: 47 cm (18 1/2") H: 70 cm (27 9/16") D: 34 cm (13 3/8")

Fabulous pair of 20th Century French ebonised nightstands.

The beautiful white marble tops feature brass galleries.

Each nightstand offers three drawers with decorative bronze handles and rests on slender, turned legs.

This classic pair will be a beautiful feature in any bedroom.

Materials & Techniques: Ebonised, Marble