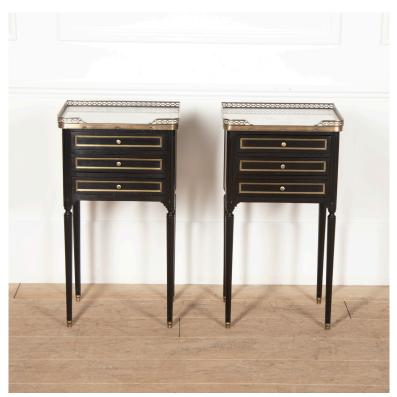

## Pair of 20th Century French Ebonised Nightstands £1,650.00

W: 47 cm (18 1/2") H: 70 cm (27 9/16") D: 34 cm (13 3/8")

Fabulous pair of 20th Century French ebonised nightstands.

The beautiful white marble tops feature brass galleries.

Each nightstand offers three drawers with decorative bronze handles and rests on slender, turned legs.

This classic pair will be a beautiful feature in any bedroom.

Materials & Techniques: Ebonised, Marble