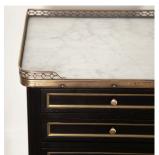

## Pair of 20th Century French Ebonised Nightstands £1,650.00

W: 47 cm (18 1/2") H: 70 cm (27 9/16") D: 34 cm (13 3/8")

Fabulous pair of 20th Century French ebonised nightstands.

The beautiful white marble tops feature brass galleries.