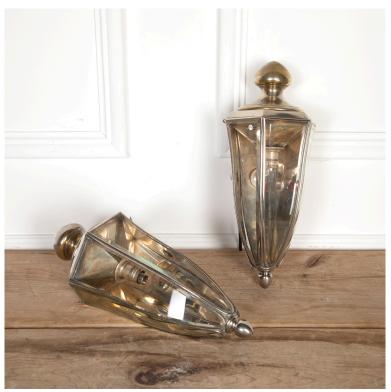

## Pair of 20th Century Motoring Lamps **£1,235.00**

| W: | 16 cm (6 5/16")  |
|----|------------------|
| H: | 36 cm (14 3/16") |
| D: | 16 cm (6 5/16")  |

Pair of 20th Century metal and glass motoring lamps.

Of great size and design, these motoring lamps would look great mounted in a hallway or at a bedside.

| Materials & Techniques: | []        |
|-------------------------|-----------|
| Condition:              | Good      |
| Period:                 | 20th Cent |