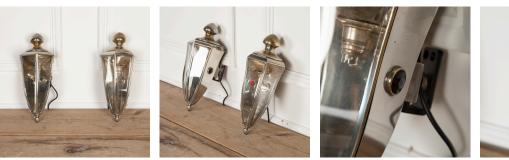

## Pair of 20th Century Motoring Lamps **£1,235.00**

| W: | 16 cm (6 5/16")  |
|----|------------------|
| H: | 36 cm (14 3/16") |
| D: | 16 cm (6 5/16")  |

Pair of 20th Century metal and glass motoring lamps.

Of great size and design, these motoring lamps would look great mounted in a hallway or at a bedside.

| Materials & Techniques: | []        |
|-------------------------|-----------|
| Condition:              | Good      |
| Period:                 | 20th Cent |