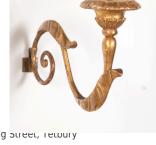

## Pair of 19th Century Giltwood Candle Holders £495.00

W: 35.5 cm (14") H: 21 cm (8 1/4") D: 11 cm (4 5/16")

Unusual pair of wall-mounted candle holders on scrolled branches.

With acanthus leaf decoration to both the above and below, ending in large circular leaf-moulded socles; now lacking the candle sconces.

Nicely cast and with attractive aged surfaces.

Materials & Techniques: ['894']

Condition: For Re-upholstery

Period: 19th Cent

Gloucestershire GL8 8AQ **T:** 01666 505 111

nangar One & nangar Iwo
Babdown Airfield, Gloucestershire GL8 8YL **T:** 01666 503970/502199