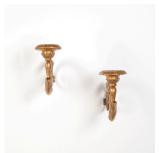

## Pair of 19th Century Giltwood Candle Holders £495.00

W: 35.5 cm (14") H: 21 cm (8 1/4") D: 11 cm (4 5/16")

Unusual pair of wall-mounted candle holders on scrolled branches.

With acanthus leaf decoration to both the above and below, ending in large circular leaf-moulded socles; now lacking the candle sconces.

Nicely cast and with attractive aged surfaces.

Materials & Techniques: ['894']

Condition: For Re-upholstery

Period: 19th Cent

Gloucestershire GL8 8AQ **T:** 01666 505 111

nangar One & nangar Iwo
Babdown Airfield, Gloucestershire GL8 8YL **T:** 01666 503970/502199