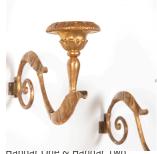

## Pair of 19th Century Giltwood Candle Holders £495.00

W: 35.5 cm (14") H: 21 cm (8 1/4") D: 11 cm (4 5/16")

Unusual pair of wall-mounted candle holders on scrolled branches.

With acanthus leaf decoration to both the above and below, ending in large circular leaf-moulded socles; now lacking the candle sconces.

Nicely cast and with attractive aged surfaces.

Materials & Techniques: ['894']

Condition: For Re-upholstery

Period: 19th Cent

Gloucestershire GL8 8AQ **T:** 01666 505 111

nangar One & nangar Iwo
Babdown Airfield, Gloucestershire GL8 8YL **T:** 01666 503970/502199