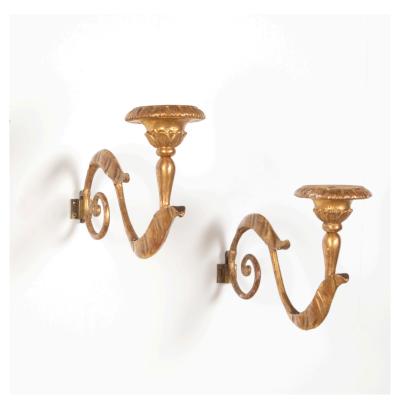

## Pair of 19th Century Giltwood Candle Holders £495.00

W: 35.5 cm (14") H: 21 cm (8 1/4") D: 11 cm (4 5/16")

Unusual pair of wall-mounted candle holders on scrolled branches.

With acanthus leaf decoration to both the above and below, ending in large circular leaf-moulded socles; now lacking the candle sconces.

Nicely cast and with attractive aged surfaces.

Materials & Techniques: ['894']

Condition: For Re-upholstery

Period: 19th Cent

Gloucestershire GL8 8AQ **T:** 01666 505 111

nangar One & nangar Iwo
Babdown Airfield, Gloucestershire GL8 8YL **T:** 01666 503970/502199