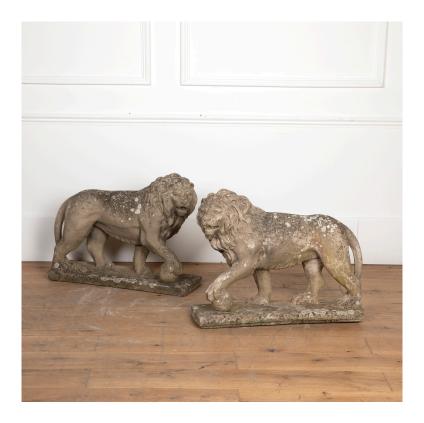

## 20th Century Pair of Composition Stone Medici Lions £2,800.00

W: 72 cm (28 3/8") H: 58 cm (22 13/16") D: 25 cm (9 13/16")

Handsome pair of 20th Century Medici Lion garden statues.

These lions are majestically posed with their front feet resting on a ball and mounted on a large plinth.

The lions are constructed of composition stone and are in remarkable condition with no damage or restoration and the perfect amount of patina.

They would make a great statement piece in the garden or for the entrance of a grand house.