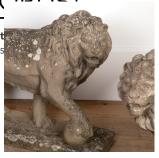

## 20th Century Pair of Composition Stone Medici Lions £2,800.00

W: 72 cm (28 3/8") H: 58 cm (22 13/16") D: 25 cm (9 13/16")

Handsome pair of 20th Century Medici Lion garden statues.

These lions are majestically posed with their front feet resting on a ball and mounted on a large plinth.

The lions are constructed of composition stone and are in remarkable condition with no damage or restoration and the perfect amount of patina.

They would make a great statement piece in the garden or for the entrance of a grand house.