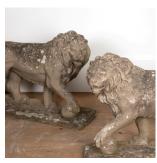

## 20th Century Pair of Composition Stone Medici Lions £2,800.00

W: 72 cm (28 3/8") H: 58 cm (22 13/16") D: 25 cm (9 13/16")

Handsome pair of 20th Century Medici Lion garden statues.

These lions are majestically posed with their front feet resting on a ball and mounted on a large plinth.

The lions are constructed of composition stone and are in remarkable condition with no damage or restoration and the perfect amount of patina.

They would make a great statement piece in the garden or for the entrance of a grand house.