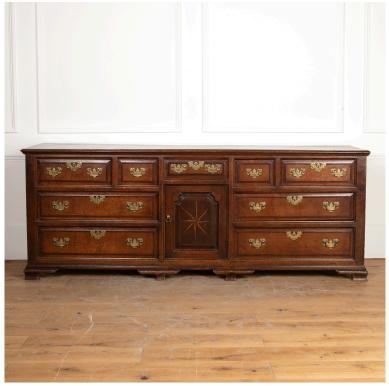

## 18th Century North Country Dresser Base £9,500.00

W: 219 cm (86 1/4") H: 83 cm (32 11/16") D: 56.5 cm (22 1/4")

Superb 18th Century nine drawer dresser base.

The central door is inlaid with sycamore holly and oak and retains its original brasses.

This is a fantastic dresser that will transform any interior. It offers a useful opportunity for storage as well as display and has a brilliant country house aesthetic.

Materials & Techniques: ['217']
Condition: Good