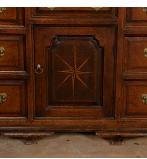

## 18th Century North Country Dresser Base £9,500.00

W: 219 cm (86 1/4") H: 83 cm (32 11/16") D: 56.5 cm (22 1/4")

Superb 18th Century nine drawer dresser base.

The central door is inlaid with sycamore holly and oak and retains its original brasses.