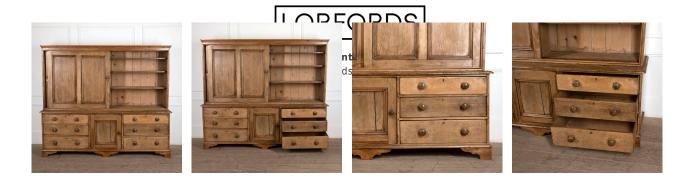

Composed of two pieces, this cupboard has two large sliding doors to the top that open to reveal fitted shelves.

Featuring a handsome base with a central cupboard, flanked on either side by three drawers with original bun handles.

The whole being a good colour and with attractive graining to the pine. It's height being an advantage in early period properties.

| Materials & Techniques: | ['237']   |
|-------------------------|-----------|
| Condition:              | Good      |
| Period:                 | 19th Cent |