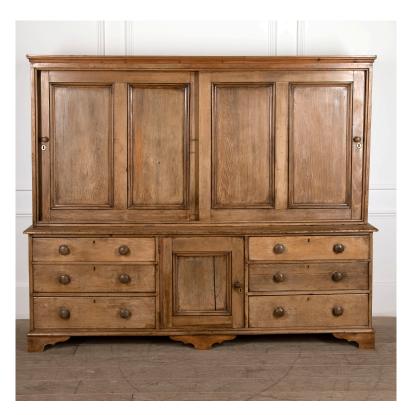

## 19th Century Victorian Pine Housekeepers Cupboard **£4,750.00**

| W: | 214 cm (84 1/4")  |
|----|-------------------|
| H: | 183 cm (72 1/16") |
| D: | 53 cm (20 7/8")   |

Fantastic Victorian pine housekeeper's cupboard of good proportions.

Composed of two pieces, this cupboard has two large sliding doors to the top that open to reveal fitted shelves.

Featuring a handsome base with a central cupboard, flanked on either side by three drawers with original bun handles.

The whole being a good colour and with attractive graining to the pine. It's height being an advantage in early period properties.

| Materials & Techniques: | ['237']   |
|-------------------------|-----------|
| Condition:              | Good      |
| Period:                 | 19th Cent |