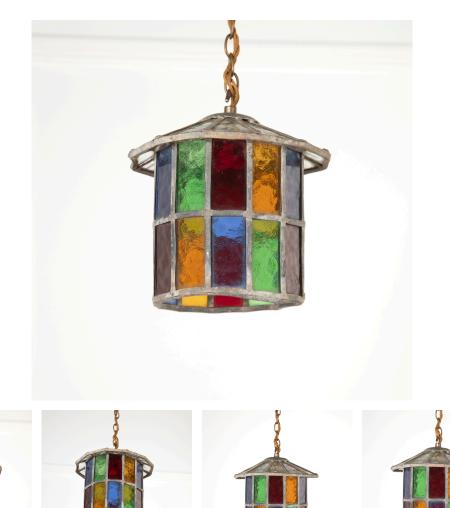

## 20th Century Stained Glass Porch Lantern ${\tt {\bf \pm475.00}}$

| W: | 21 cm (8 1/4")  |
|----|-----------------|
| H: | 24 cm (9 7/16") |
| D: | 21 cm (8 1/4")  |

20th Century lead and stained glass porch lantern.

Recently re-wired, this lantern is in full working order and when lit, displays the warmest of colours.

Within today's home, this would look fantastic hung in a bathroom or from a tree during the summer months.