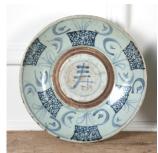

## Pair of 18th Century Chinese Bowls £475.00

W: 27.5 cm (10 13/16") H: 5.5 cm (2 3/16") D: 27.5 cm (10 13/16")

Pair of 18th Century Chinese blue and white provincial heavy porcelain bowls.

Both feature stylised decoration of wicker baskets and plants with a circular unglazed section to the centre of bowls (probably fired upside down in the kiln). With an unglazed foot and concentric circles to the underside.

A superb pair that would suit any interior/setting!

Materials & Techniques: []
Condition: Good

Period: 18th Cent and Earlier

Gloucestershire GL8 8AQ **T:** 01666 505 111

Babdown Airfield, Gloucestershire GL8 8YL T: 01666 503970/502199