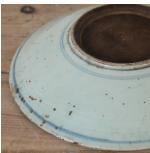

## Pair of 18th Century Chinese Bowls £475.00

W: 27.5 cm (10 13/16") H: 5.5 cm (2 3/16") D: 27.5 cm (10 13/16")

Pair of 18th Century Chinese blue and white provincial heavy porcelain bowls.

Both feature stylised decoration of wicker baskets and plants with a circular unglazed section to the centre of bowls (probably fired upside down in the kiln). With an unglazed foot and concentric circles to the underside.

A superb pair that would suit any interior/setting!

Materials & Techniques: []
Condition: Good

Period: 18th Cent and Earlier

Gloucestershire GL8 8AQ **T:** 01666 505 111

Babdown Airfield, Gloucestershire GL8 8YL T: 01666 503970/502199