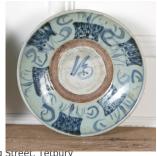

## Pair of 18th Century Chinese Bowls £475.00

W: 27.5 cm (10 13/16") H: 5.5 cm (2 3/16") D: 27.5 cm (10 13/16")

Pair of 18th Century Chinese blue and white provincial heavy porcelain bowls.

Both feature stylised decoration of wicker baskets and plants with a circular unglazed section to the centre of bowls (probably fired upside down in the kiln). With an unglazed foot and concentric circles to the underside.

A superb pair that would suit any interior/setting!

Materials & Techniques: []
Condition: Good

Period: 18th Cent and Earlier

Gloucestershire GL8 8AQ **T:** 01666 505 111

Babdown Airfield, Gloucestershire GL8 8YL T: 01666 503970/502199