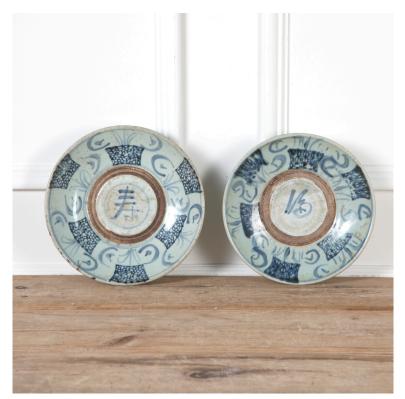

## Pair of 18th Century Chinese Bowls £475.00

W: 27.5 cm (10 13/16") H: 5.5 cm (2 3/16") D: 27.5 cm (10 13/16")

Pair of 18th Century Chinese blue and white provincial heavy porcelain bowls.

Both feature stylised decoration of wicker baskets and plants with a circular unglazed section to the centre of bowls (probably fired upside down in the kiln). With an unglazed foot and concentric circles to the underside.

A superb pair that would suit any interior/setting!

Materials & Techniques: []
Condition: Good

Period: 18th Cent and Earlier

Gloucestershire GL8 8AQ **T:** 01666 505 111

Babdown Airfield, Gloucestershire GL8 8YL T: 01666 503970/502199