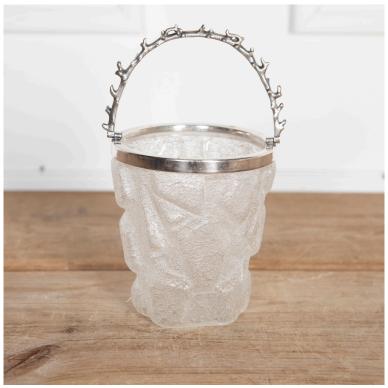

## 20th Century Iceberg Ice Bucket £175.00

W: 12.6 cm (4 15/16") H: 23.5 cm (9 1/4") D: 12.6 cm (4 15/16")

Unusual Art Deco iceberg glass with silver plated rim and coral design swing handle ice bucket, Circa 1930s.

Constructed from incredibly tactile glass with a roughened edge, making it feel like heavily compacted ice from a mountain glacier.

Materials & Techniques: Glass
Condition: Good
Period: 20th Cent

30 Long Street, Tetbury Gloucestershire GL8 8AQ **T:** 01666 505 111