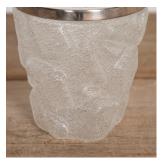

## 20th Century Iceberg Ice Bucket £175.00

W: 12.6 cm (4 15/16") H: 23.5 cm (9 1/4") D: 12.6 cm (4 15/16")

Unusual Art Deco iceberg glass with silver plated rim and coral design swing handle ice bucket, Circa 1930s.

Constructed from incredibly tactile glass with a roughened edge, making it feel like heavily compacted ice from a mountain glacier.

Materials & Techniques: Glass
Condition: Good
Period: 20th Cent

30 Long Street, Tetbury Gloucestershire GL8 8AQ **T:** 01666 505 111