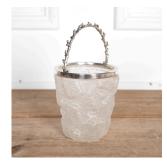

## 20th Century Iceberg Ice Bucket £175.00

W: 12.6 cm (4 15/16") H: 23.5 cm (9 1/4") D: 12.6 cm (4 15/16")

Unusual Art Deco iceberg glass with silver plated rim and coral design swing handle ice bucket, Circa 1930s.

Constructed from incredibly tactile glass with a roughened edge, making it feel like heavily compacted ice from a mountain glacier.

Materials & Techniques: Glass
Condition: Good
Period: 20th Cent

30 Long Street, Tetbury Gloucestershire GL8 8AQ **T:** 01666 505 111