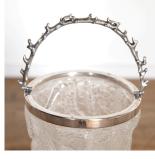

## 20th Century Iceberg Ice Bucket £175.00

W: 12.6 cm (4 15/16") H: 23.5 cm (9 1/4") D: 12.6 cm (4 15/16")

Unusual Art Deco iceberg glass with silver plated rim and coral design swing handle ice bucket, Circa 1930s.

Constructed from incredibly tactile glass with a roughened edge, making it feel like heavily compacted ice from a mountain glacier.

Materials & Techniques: Glass
Condition: Good
Period: 20th Cent

30 Long Street, Tetbury Gloucestershire GL8 8AQ **T:** 01666 505 111