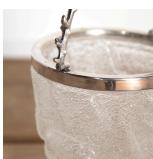

## 20th Century Iceberg Ice Bucket £175.00

W: 12.6 cm (4 15/16") H: 23.5 cm (9 1/4") D: 12.6 cm (4 15/16")

Unusual Art Deco iceberg glass with silver plated rim and coral design swing handle ice bucket, Circa 1930s.

Constructed from incredibly tactile glass with a roughened edge, making it feel like heavily compacted ice from a mountain glacier.

Materials & Techniques: Glass
Condition: Good
Period: 20th Cent

30 Long Street, Tetbury Gloucestershire GL8 8AQ **T:** 01666 505 111