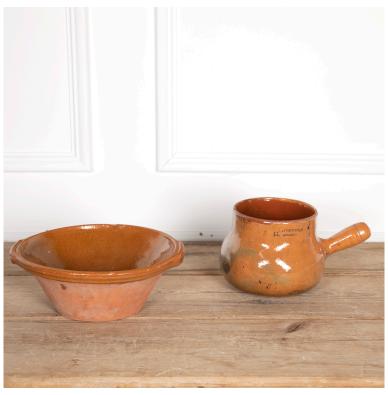

## 20th Century Terracotta Pottery Bowls £150.00

W: 30 cm (11 13/16") H: 17 cm (6 11/16") D: 30 cm (11 13/16")

Superb pair of 20th Century terracotta pottery bowls.

Dating from the 20th Century, Circa 1930's and of French origin, this terracotta bowl has lug handles and is accompanied by a terracotta pot.

Within today's home, both will make for decorative accents within a kitchen or pantry.

Materials & Techniques: Terracotta
Condition: Good
Period: 20th Cent

Gloucestershire GL8 8AQ T: 01666 505 111

Babdown Airfield, Gloucestershire GL8 8YL T: 01666 503970/502199