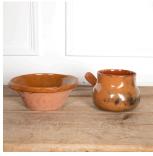

## 20th Century Terracotta Pottery Bowls £150.00

W: 30 cm (11 13/16") H: 17 cm (6 11/16") D: 30 cm (11 13/16")

Superb pair of 20th Century terracotta pottery bowls.

Dating from the 20th Century, Circa 1930's and of French origin, this terracotta bowl has lug handles and is accompanied by a terracotta pot.

Within today's home, both will make for decorative accents within a kitchen or pantry.

Materials & Techniques: Terracotta
Condition: Good
Period: 20th Cent

Gloucestershire GL8 8AQ T: 01666 505 111

Babdown Airfield, Gloucestershire GL8 8YL T: 01666 503970/502199