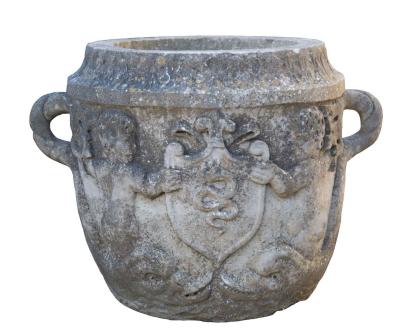

## Putto Stone Garden Trough **£1,950.00**

| W: | 90 cm (35 7/16") |
|----|------------------|
| H: | 66 cm (26")      |
| D: | 77 cm (30 5/16") |

A large sized 20th Century circular stone composition garden trough or planter, with decorative classical detail depicting a pair of putto astride dolphins, holding a fleur de lys crested shield aloft, the tails of the dolphins forming the handles to either side.