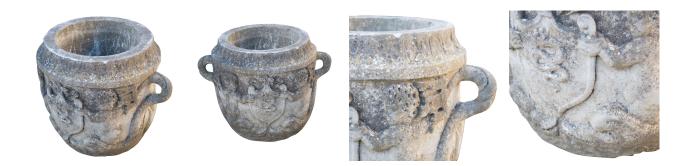

## Putto Stone Garden Trough **£1,950.00**

| W: | 90 cm (35 7/16") |
|----|------------------|
| H: | 66 cm (26")      |
| D: | 77 cm (30 5/16") |

A large sized 20th Century circular stone composition garden trough or planter, with decorative classical detail depicting a pair of putto astride dolphins, holding a fleur de lys crested shield aloft, the tails of the dolphins forming the handles to either side.