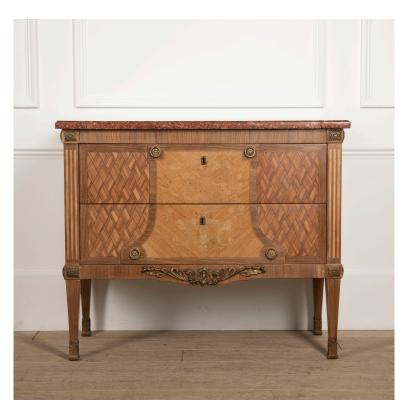

## French 19th Century Inlaid Commode **£2,950.00**

| W: | 105 cm (41 5/16") |
|----|-------------------|
| H: | 86 cm (33 7/8")   |
| D: | 47 cm (18 1/2")   |

French 19th Century Marquetry two-drawer commode with a wonderful marble top. Featuring wonderful inlaid decoration, this commode conveys typical Empire styles. A great storage piece to add to a bedroom or dressing room setting.