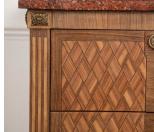

## French 19th Century Inlaid Commode **£2,950.00**

| W: | 105 cm (41 5/16") |
|----|-------------------|
| H: | 86 cm (33 7/8")   |
| D: | 47 cm (18 1/2")   |

French 19th Century Marquetry two-drawer commode with a wonderful marble top. Featuring wonderful inlaid decoration, this commode conveys typical Empire styles. A great storage piece to add to a bedroom or dressing room setting.