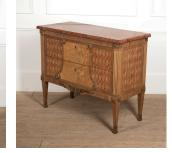

## French 19th Century Inlaid Commode **£2,950.00**

| W: | 105 cm (41 5/16") |
|----|-------------------|
| H: | 86 cm (33 7/8")   |
| D: | 47 cm (18 1/2")   |

French 19th Century Marquetry two-drawer commode with a wonderful marble top. Featuring wonderful inlaid decoration, this commode conveys typical Empire styles. A great storage piece to add to a bedroom or dressing room setting.