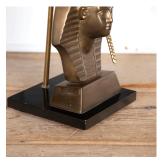

## 20th Century Hollywood Regency Pharaoh Lamp £395.00

W: 30 cm (11 13/16") H: 50 cm (19 11/16") D: 20 cm (7 7/8")

20th Century Hollywood Regency bronze pharaoh lamp, circa 1960s.

This lamp is in the style of lighting afficionado Maison Jansen. The concave-sided black shades rest on a wonderfully detailed bronze pharaoh figure. The figure rests on geometric black bases with small bun feet underneath.

This quirky table lamp captures the glamorous spirit of the Hollywood Regency era.

Rewired and pat tested to UK standards.

Materials & Techniques: Bronze
Condition: Good
Period: 20th Cent