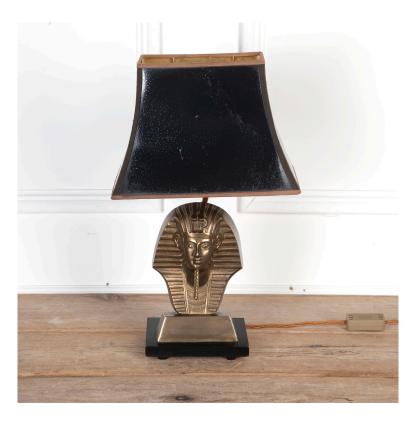

## 20th Century Hollywood Regency Pharaoh Lamp £395.00

W: 30 cm (11 13/16") H: 50 cm (19 11/16") D: 20 cm (7 7/8")

20th Century Hollywood Regency bronze pharaoh lamp, circa 1960s.

This lamp is in the style of lighting afficionado Maison Jansen. The concave-sided black shades rest on a wonderfully detailed bronze pharaoh figure. The figure rests on geometric black bases with small bun feet underneath.

This quirky table lamp captures the glamorous spirit of the Hollywood Regency era.

Rewired and pat tested to UK standards.

Materials & Techniques: Bronze
Condition: Good
Period: 20th Cent