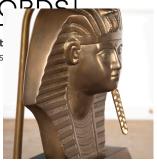

## 20th Century Hollywood Regency Pharaoh Lamp £395.00

W: 30 cm (11 13/16") H: 50 cm (19 11/16") D: 20 cm (7 7/8")

20th Century Hollywood Regency bronze pharaoh lamp, circa 1960s.

This lamp is in the style of lighting afficionado Maison Jansen. The concave-sided black shades rest on a wonderfully detailed bronze pharaoh figure. The figure rests on geometric black bases with small bun feet underneath.

This quirky table lamp captures the glamorous spirit of the Hollywood Regency era.

Rewired and pat tested to UK standards.

Materials & Techniques: Bronze
Condition: Good
Period: 20th Cent