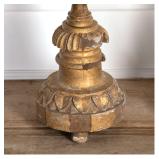

## Set of Four 18th Century Giltwood Candlesticks £1,950.00

W: 18 cm (7 1/16") H: 80 cm (31 1/2") D: 18 cm (7 1/16")

Set of four 18th Century tall giltwood candlesticks from a former chapel in Porto, Portugal.

This set features beautiful, original as found gilding and patina, as well as the original pressed metal candle holders.

Materials & Techniques: ['894'] Condition: Fair

Period: 18th Cent and Earlier

30 Long Street, Tetbury Gloucestershire GL8 8AQ **T:** 01666 505 111