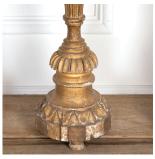

## Set of Four 18th Century Giltwood Candlesticks £1,950.00

W: 18 cm (7 1/16") H: 80 cm (31 1/2") D: 18 cm (7 1/16")

Set of four 18th Century tall giltwood candlesticks from a former chapel in Porto, Portugal.

This set features beautiful, original as found gilding and patina, as well as the original pressed metal candle holders.

Materials & Techniques: ['894'] Condition: Fair

Period: 18th Cent and Earlier

30 Long Street, Tetbury Gloucestershire GL8 8AQ **T:** 01666 505 111