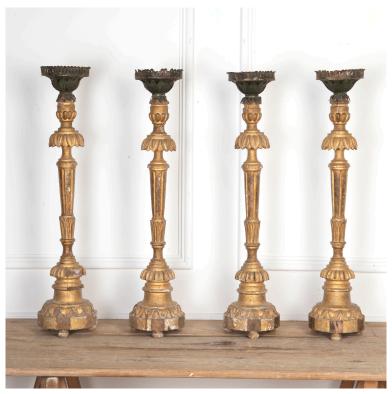

## Set of Four 18th Century Giltwood Candlesticks £1,950.00

W: 18 cm (7 1/16") H: 80 cm (31 1/2") D: 18 cm (7 1/16")

Set of four 18th Century tall giltwood candlesticks from a former chapel in Porto, Portugal.

This set features beautiful, original as found gilding and patina, as well as the original pressed metal candle holders.

Materials & Techniques: ['894'] Condition: Fair

Period: 18th Cent and Earlier

30 Long Street, Tetbury Gloucestershire GL8 8AQ **T:** 01666 505 111