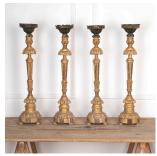

## Set of Four 18th Century Giltwood Candlesticks £1,950.00

W: 18 cm (7 1/16") H: 80 cm (31 1/2") D: 18 cm (7 1/16")

Set of four 18th Century tall giltwood candlesticks from a former chapel in Porto, Portugal.

This set features beautiful, original as found gilding and patina, as well as the original pressed metal candle holders.

Materials & Techniques: ['894'] Condition: Fair

Period: 18th Cent and Earlier

30 Long Street, Tetbury Gloucestershire GL8 8AQ **T:** 01666 505 111