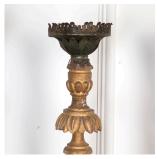

## Set of Four 18th Century Giltwood Candlesticks £1,950.00

W: 18 cm (7 1/16") H: 80 cm (31 1/2") D: 18 cm (7 1/16")

Set of four 18th Century tall giltwood candlesticks from a former chapel in Porto, Portugal.

This set features beautiful, original as found gilding and patina, as well as the original pressed metal candle holders.

Materials & Techniques: ['894'] Condition: Fair

Period: 18th Cent and Earlier

30 Long Street, Tetbury Gloucestershire GL8 8AQ **T:** 01666 505 111