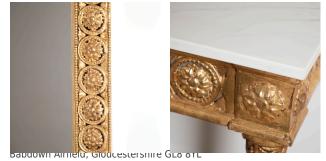

## Pair Of 19th Century Gilt Console Tables and Mirrors £12,850.00

W: 110 cm (43 5/16") H: 285 cm (112 3/16") D: 45 cm (17 3/4")

Fantastic pair of 19th Century gilt console tables with gilt mirrors of impressive form and size.

These decorative pieces have been brought back to life after the console tables were found in a poor condition with their marble tops broken. Both tables date to around 1825.

The mirrors are a later addition, but when placed together with full restoration and their replacement white Carrera marble tops, this set would look stunning and would be a great addition to any home!!