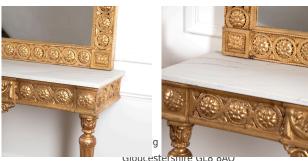

## Pair Of 19th Century Gilt Console Tables and Mirrors £12,850.00

W: 110 cm (43 5/16") H: 285 cm (112 3/16") D: 45 cm (17 3/4")

Fantastic pair of 19th Century gilt console tables with gilt mirrors of impressive form and size.

These decorative pieces have been brought back to life after the console tables were found in a poor condition with their marble tops broken. Both tables date to around 1825.

The mirrors are a later addition, but when placed together with full restoration and their replacement white Carrera marble tops, this set would look stunning and would be a great addition to any home!!