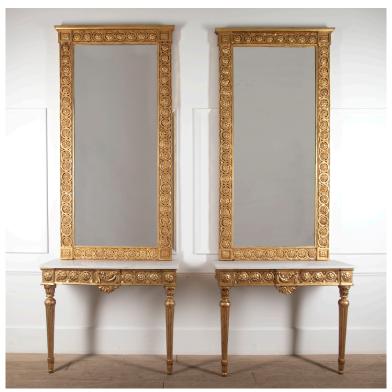

## Pair Of 19th Century Gilt Console Tables and Mirrors £12,850.00

W: 110 cm (43 5/16") H: 285 cm (112 3/16") D: 45 cm (17 3/4")

Fantastic pair of 19th Century gilt console tables with gilt mirrors of impressive form and size.

These decorative pieces have been brought back to life after the console tables were found in a poor condition with their marble tops broken. Both tables date to around 1825.

The mirrors are a later addition, but when placed together with full restoration and their replacement white Carrera marble tops, this set would look stunning and would be a great addition to any home!!