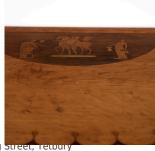

## 18th Century Satinwood Side Table £8,850.00

W: 138 cm (54 5/16") H: 79 cm (31 1/8") D: 57 cm (22 7/16")

Stunning 18th Century demi-lune composed of quality satinwood.

This fine piece features a magnificent colour and is decorated with detailed marquetry inlay to the top and legs.