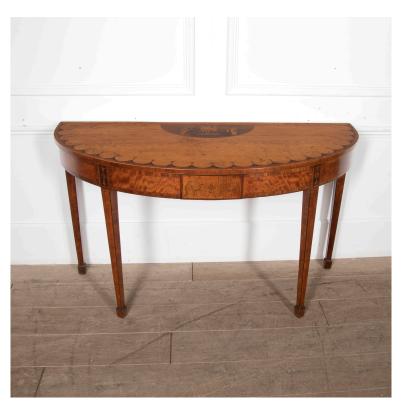

## 18th Century Satinwood Side Table £8,850.00

W: 138 cm (54 5/16") H: 79 cm (31 1/8") D: 57 cm (22 7/16")

Stunning 18th Century demi-lune composed of quality satinwood.

This fine piece features a magnificent colour and is decorated with detailed marquetry inlay to the top and legs.

A fantastic side table that would suit all interior settings.

Materials & Techniques: ['209', '248']
Condition: Good

Period: 18th Cent and Earlier

Gloucestershire GL8 8AQ **T:** 01666 505 111

Babdown Airfield, Gloucestershire GL8 8YL T: 01666 503970/502199