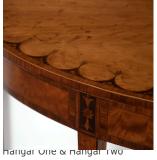

## 18th Century Satinwood Side Table £8,850.00

W: 138 cm (54 5/16") H: 79 cm (31 1/8") D: 57 cm (22 7/16")

Stunning 18th Century demi-lune composed of quality satinwood.

This fine piece features a magnificent colour and is decorated with detailed marquetry inlay to the top and legs.