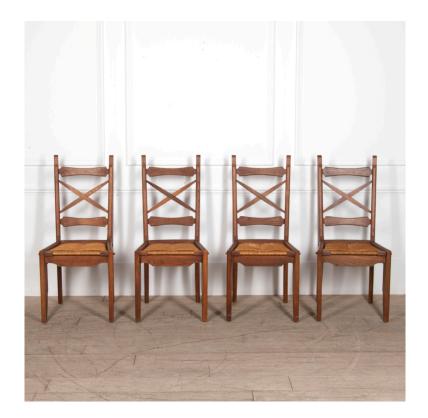

## Set of Four Guillerme et Chambron Oak and Rush Seated Dining Chairs **£1,795.00**

| W: | 47 cm (18 1/2")  |
|----|------------------|
| H: | 101 cm (39 3/4") |
| D: | 47 cm (18 1/2")  |

Beautiful set of 20th Century French dining chairs designed by the renowned Guillerme et Chambron.

These chairs are in their gorgeous original condition with very few signs of wear. The rush seats are in perfect order meaning these are fine for everyday use.

Made from oak these chairs are heavy in weight and extremely sturdy. The design is iconic of Guillerme et Chambron with the shaped front legs.

These date to the 1940's French in origin. Because they are so well designed, these chairs would look great in a number of different interiors.

| Materials & Techniques: | Oak    |
|-------------------------|--------|
| Condition:              | Good   |
| Period:                 | 20th ( |