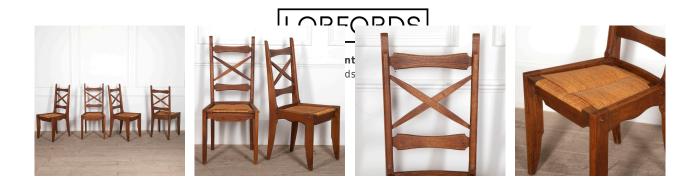

## Set of Four Guillerme et Chambron Oak and Rush Seated Dining Chairs **£1,795.00**

| W: | 47 cm (18 1/2")  |
|----|------------------|
| H: | 101 cm (39 3/4") |
| D: | 47 cm (18 1/2")  |

Beautiful set of 20th Century French dining chairs designed by the renowned Guillerme et Chambron.

These chairs are in their gorgeous original condition with very few signs of wear. The rush seats are in perfect order meaning these are fine for everyday use.

Made from oak these chairs are heavy in weight and extremely sturdy. The design is iconic of Guillerme et Chambron with the shaped front legs.

These date to the 1940's French in origin. Because they are so well designed, these chairs would look great in a number of different interiors.

| Materials & Techniques: | Oak    |
|-------------------------|--------|
| Condition:              | Good   |
| Period:                 | 20th ( |