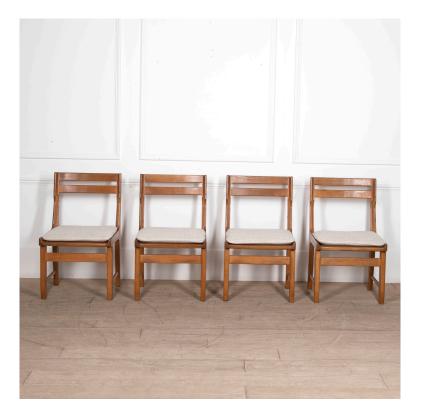

## Set of Four Mid-Century Dining Chairs by Guillerme et Chambron **£1,895.00**

| W: | 49 cm (19 5/16") |
|----|------------------|
| H: | 84 cm (33 1/16") |
| D: | 52 cm (20 1/2")  |

A wonderful set of four dining chairs by renowned French designers Guillerme et Chambron.

These chairs exhibit a fantastic style and design that is truly stunning and means that these will fit well in a large number of interiors.

Made from solid oak and have newly upholstered seat pads in a white boucle with grey fleck. There are no faults with these as they have recently been fully restored, prior to upholstery.

The design looks great at every angle which is why they would look fantastic within any setting/interior!

| Materials & Techniques: | Oak       |
|-------------------------|-----------|
| Condition:              | Good      |
| Period:                 | 20th Cent |