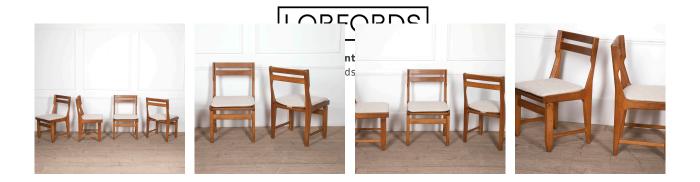

## Set of Four Mid-Century Dining Chairs by Guillerme et Chambron **£1,895.00**

| W: | 49 cm (19 5/16") |
|----|------------------|
| H: | 84 cm (33 1/16") |
| D: | 52 cm (20 1/2")  |

A wonderful set of four dining chairs by renowned French designers Guillerme et Chambron.

These chairs exhibit a fantastic style and design that is truly stunning and means that these will fit well in a large number of interiors.

Made from solid oak and have newly upholstered seat pads in a white boucle with grey fleck. There are no faults with these as they have recently been fully restored, prior to upholstery.

The design looks great at every angle which is why they would look fantastic within any setting/interior!

| Materials & Techniques: | Oak       |
|-------------------------|-----------|
| Condition:              | Good      |
| Period:                 | 20th Cent |