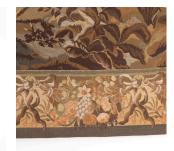

This tapestry is machine-made in extraordinary detail, showing classically composed foliate decoration and its original label.

A lovely country house wall decoration.

| Materials & Techniques: | Fabric    |
|-------------------------|-----------|
| Condition:              | Good      |
| Period:                 | 20th Cent |