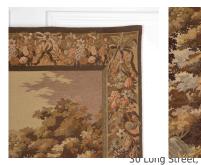

This tapestry is machine-made in extraordinary detail, showing classically composed foliate decoration and its original label.

A lovely country house wall decoration.

| Materials & Techniques: | Fabric    |
|-------------------------|-----------|
| Condition:              | Good      |
| Period:                 | 20th Cent |