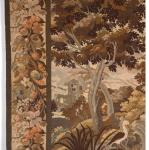

## 20th Century French Tapestry **£295.00**

| W: | 100 cm (39 3/8") |
|----|------------------|
| H: | 140 cm (55 1/8") |
| D: | 0 cm             |

Quality 20th Century French tapestry of small proportions.

This tapestry is machine-made in extraordinary detail, showing classically composed foliate decoration and its original label.

A lovely country house wall decoration.

| Materials & Techniques: | Fabric    |
|-------------------------|-----------|
| Condition:              | Good      |
| Period:                 | 20th Cent |