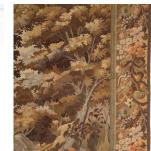

This tapestry is machine-made in extraordinary detail, showing classically composed foliate decoration and its original label.

A lovely country house wall decoration.

| Materials & Techniques: | Fabric    |
|-------------------------|-----------|
| Condition:              | Good      |
| Period:                 | 20th Cent |