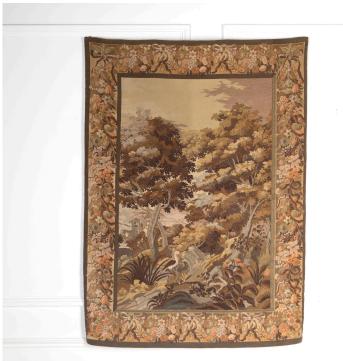

## 20th Century French Tapestry **£295.00**

| W: | 100 cm (39 3/8") |
|----|------------------|
| H: | 140 cm (55 1/8") |
| D: | 0 cm             |

Quality 20th Century French tapestry of small proportions.

This tapestry is machine-made in extraordinary detail, showing classically composed foliate decoration and its original label.

A lovely country house wall decoration.

| Materials & Techniques: | Fabric    |
|-------------------------|-----------|
| Condition:              | Good      |
| Period:                 | 20th Cent |