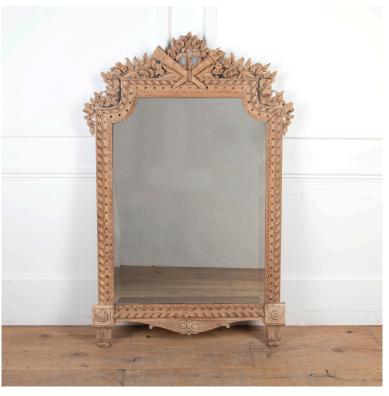

## 18th Century Louis XVI Bleached Walnut Mirror **£1,995.00**

| W: | 88 cm (34 5/8")   |
|----|-------------------|
| H: | 138 cm (54 5/16") |
| D: | 8 cm (3 1/8")     |

Beautiful hand carved late 18th Century walnut mirror.

With a Louis XVI frame, which has now been bleached and a later 19th Century bevelled edge mirror plate.

A wonderful mirror for any interior.

| Materials & Techniques: | Mirror,Walnut         |
|-------------------------|-----------------------|
| Condition:              | Good                  |
| Period:                 | 18th Cent and Earlier |