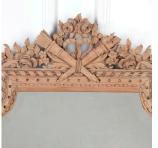

## 18th Century Louis XVI Bleached Walnut Mirror **£1,995.00**

| W: | 88 cm (34 5/8")   |
|----|-------------------|
| H: | 138 cm (54 5/16") |
| D: | 8 cm (3 1/8")     |

Beautiful hand carved late 18th Century walnut mirror.

With a Louis XVI frame, which has now been bleached and a later 19th Century bevelled edge mirror plate.

A wonderful mirror for any interior.

| Materials & Techniques: | Mirror,Walnut         |
|-------------------------|-----------------------|
| Condition:              | Good                  |
| Period:                 | 18th Cent and Earlier |