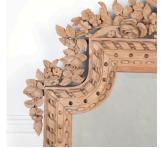

## 18th Century Louis XVI Bleached Walnut Mirror **£1,995.00**

| W: | 88 cm (34 5/8")   |
|----|-------------------|
| H: | 138 cm (54 5/16") |
| D: | 8 cm (3 1/8")     |

Beautiful hand carved late 18th Century walnut mirror.

With a Louis XVI frame, which has now been bleached and a later 19th Century bevelled edge mirror plate.

A wonderful mirror for any interior.

| Materials & Techniques: | Mirror,Walnut         |
|-------------------------|-----------------------|
| Condition:              | Good                  |
| Period:                 | 18th Cent and Earlier |