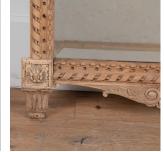

## 18th Century Louis XVI Bleached Walnut Mirror **£1,995.00**

| W: | 88 cm (34 5/8")   |
|----|-------------------|
| H: | 138 cm (54 5/16") |
| D: | 8 cm (3 1/8")     |

Beautiful hand carved late 18th Century walnut mirror.

With a Louis XVI frame, which has now been bleached and a later 19th Century bevelled edge mirror plate.

A wonderful mirror for any interior.

| Materials & Techniques: | Mirror,Walnut         |
|-------------------------|-----------------------|
| Condition:              | Good                  |
| Period:                 | 18th Cent and Earlier |