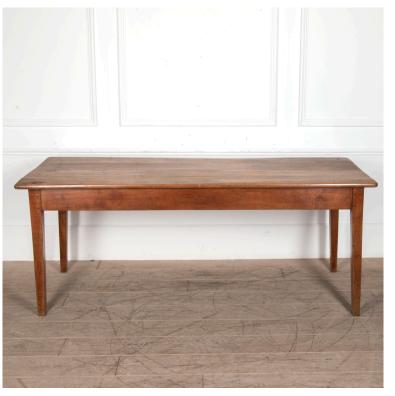

## 19th Century French Fruitwood Refectory Table **£2,800.00**

| W: | 190 cm (74 13/16") |
|----|--------------------|
| H: | 75 cm (29 1/2")    |
| D: | 73 cm (28 3/4")    |

19th Century French fruitwood refectory table.

Dating from the Late 19th Century, this elegant French Fruitwood dining table is of very attractive colour.

It contains a frieze drawer and is supported on square tapered legs.

With a simple, graceful design, this table would mix very easily with other pieces in the home.