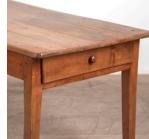

Dating from the Late 19th Century, this elegant French Fruitwood dining table is of very attractive colour.

It contains a frieze drawer and is supported on square tapered legs.

With a simple, graceful design, this table would mix very easily with other pieces in the home.