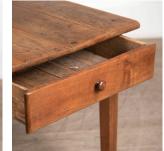

Dating from the Late 19th Century, this elegant French Fruitwood dining table is of very attractive colour.

It contains a frieze drawer and is supported on square tapered legs.

With a simple, graceful design, this table would mix very easily with other pieces in the home.