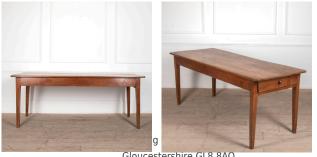

## 19th Century French Fruitwood Refectory Table **£2,800.00**

| W: | 190 cm (74 13/16") |
|----|--------------------|
| H: | 75 cm (29 1/2")    |
| D: | 73 cm (28 3/4")    |

19th Century French fruitwood refectory table.

Dating from the Late 19th Century, this elegant French Fruitwood dining table is of very attractive colour.

It contains a frieze drawer and is supported on square tapered legs.

With a simple, graceful design, this table would mix very easily with other pieces in the home.