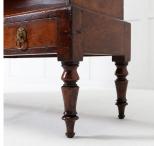

Having a shaped top over a panelled back. The waterfall sides have shaped tops.

With two lower drawers in the base, raised on stylish turned legs.

Materials & Techniques: Mahogany
Condition: Good
Period: 19th Cent