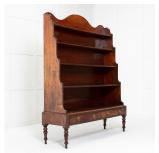

## Large Scale 19th Century Regency Mahogany Waterfall Bookcase £3,600.00

W: 144 cm (56 11/16") H: 175 cm (68 7/8") D: 41 cm (16 1/8")

An unusual and large-scaled 19th Century mahogany waterfall/open bookcase of upright rectangular form with five fixed, graduated shelves.

Having a shaped top over a panelled back. The waterfall sides have shaped tops.

With two lower drawers in the base, raised on stylish turned legs.

Materials & Techniques: Mahogany
Condition: Good
Period: 19th Cent