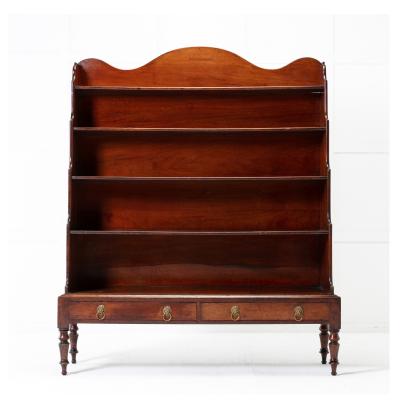

## Large Scale 19th Century Regency Mahogany Waterfall Bookcase £3,600.00

W: 144 cm (56 11/16") H: 175 cm (68 7/8") D: 41 cm (16 1/8")

An unusual and large-scaled 19th Century mahogany waterfall/open bookcase of upright rectangular form with five fixed, graduated shelves.

Having a shaped top over a panelled back. The waterfall sides have shaped tops.

With two lower drawers in the base, raised on stylish turned legs.

Materials & Techniques: Mahogany
Condition: Good
Period: 19th Cent