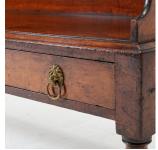

Having a shaped top over a panelled back. The waterfall sides have shaped tops.

With two lower drawers in the base, raised on stylish turned legs.

Materials & Techniques: Mahogany
Condition: Good
Period: 19th Cent