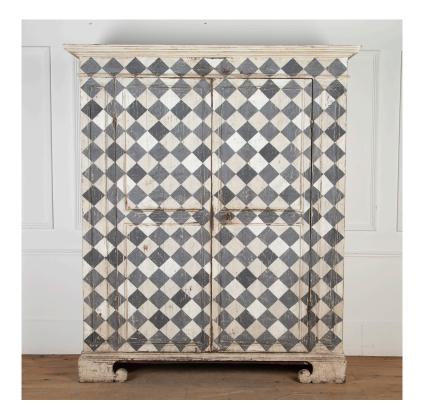

## 19th Century Italian Painted Pine Armoire **£9,500.00**

| W: | 180 cm (70 7/8")  |
|----|-------------------|
| H: | 211 cm (83 1/16") |
| D: | 67 cm (26 3/8")   |

Imposing mid-19th Century Italian painted pine armoire.

This painted armoire is decorated with an unusual pattern in white and grey and features its original lock and key.

The interior offers a full-width shelf to the lower half which is perfect for storing your favourite shoes or linens.

A very elegant piece of storage furniture that will look equally brilliant in a period or contemporary interior.

| Materials & Techniques: | ['444']   |
|-------------------------|-----------|
| Condition:              | Good      |
| Period:                 | 19th Cent |