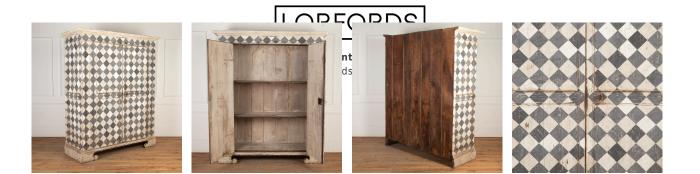

This painted armoire is decorated with an unusual pattern in white and grey and features its original lock and key.

The interior offers a full-width shelf to the lower half which is perfect for storing your favourite shoes or linens.

A very elegant piece of storage furniture that will look equally brilliant in a period or contemporary interior.

| Materials & Techniques: | ['444']   |
|-------------------------|-----------|
| Condition:              | Good      |
| Period:                 | 19th Cent |