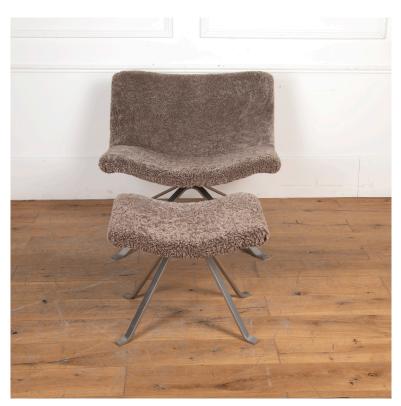

## Mid-Century Italian Sheepskin Swivel Chair By Tonon £2,275.00

W: 89 cm (35 1/16") H: 86 cm (33 7/8") D: 80 cm (31 1/2")

Mid-20th Century iconic Italian-made swivel wave chair and stools, by Tonon reupholstered in Teddy Bear sheepskin.

The chair is really as practical today as it was half a century ago, giving any room that vintage statement and conversation piece.

Stool dimensions are as follows: Width 75cm x Depth 50cm x Height 38 cm.