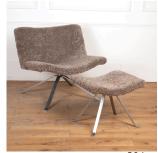

## Mid-Century Italian Sheepskin Swivel Chair By Tonon £2,275.00

W: 89 cm (35 1/16") H: 86 cm (33 7/8") D: 80 cm (31 1/2")

Mid-20th Century iconic Italian-made swivel wave chair and stools, by Tonon reupholstered in Teddy Bear sheepskin.

The chair is really as practical today as it was half a century ago, giving any room that vintage statement and conversation piece.

Stool dimensions are as follows: Width 75cm x Depth 50cm x Height 38 cm.