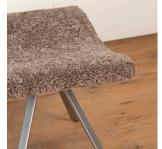

## Mid-Century Italian Sheepskin Swivel Chair By Tonon £2,275.00

W: 89 cm (35 1/16") H: 86 cm (33 7/8") D: 80 cm (31 1/2")

Mid-20th Century iconic Italian-made swivel wave chair and stools, by Tonon reupholstered in Teddy Bear sheepskin.

The chair is really as practical today as it was half a century ago, giving any room that vintage statement and conversation piece.

Stool dimensions are as follows: Width 75cm x Depth 50cm x Height 38 cm.