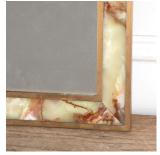

## 20th Century French Onyx Framed Mirror **£850.00**

| W: | 56 cm (22 1/16") |
|----|------------------|
| H: | 81 cm (31 7/8")  |
| D: | 2 cm (0 13/16")  |

20th Century French onyx framed mirror.

An unusual and sumptuous French onyx framed mirror dating from the 1960s that is of a simple, elegant design.