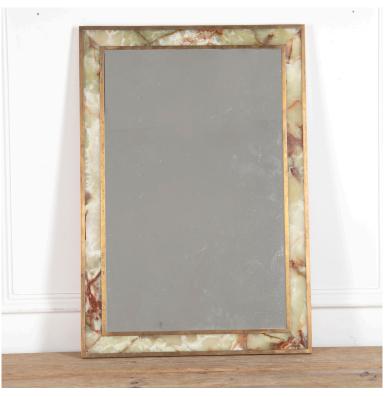

## 20th Century French Onyx Framed Mirror **£850.00**

| W: | 56 cm (22 1/16") |
|----|------------------|
| H: | 81 cm (31 7/8")  |
| D: | 2 cm (0 13/16")  |

20th Century French onyx framed mirror.

An unusual and sumptuous French onyx framed mirror dating from the 1960s that is of a simple, elegant design.