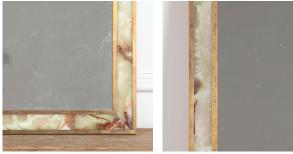

## 20th Century French Onyx Framed Mirror **£850.00**

| W: | 56 cm (22 1/16") |
|----|------------------|
| H: | 81 cm (31 7/8")  |
| D: | 2 cm (0 13/16")  |

20th Century French onyx framed mirror.

An unusual and sumptuous French onyx framed mirror dating from the 1960s that is of a simple, elegant design.