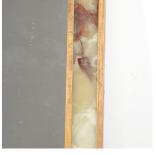

## 20th Century French Onyx Framed Mirror **£850.00**

| W: | 56 cm (22 1/16") |
|----|------------------|
| H: | 81 cm (31 7/8")  |
| D: | 2 cm (0 13/16")  |

20th Century French onyx framed mirror.

An unusual and sumptuous French onyx framed mirror dating from the 1960s that is of a simple, elegant design.