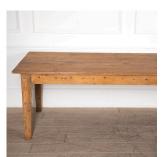

## 19th Century Pine Refectory Table £3,950.00

W: 366 cm (144 1/16") H: 71 cm (27 15/16") D: 84.5 cm (33 1/4")

19th Century English pine refectory table.

Dating from the Late 19th Century, this elegant pine dining table is of very attractive colour.

It contains a frieze drawer and is supported on square tapered legs.

With a simple, graceful design, this table would mix very easily with other pieces in the home and would seat between 12 and 14 people.