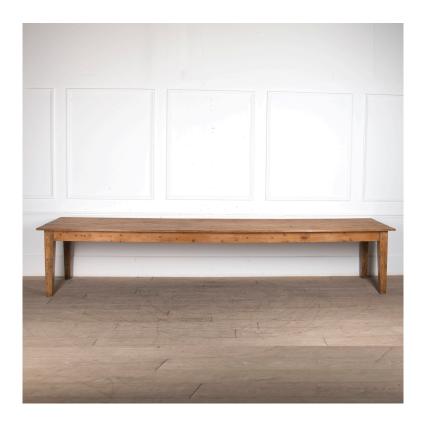

## 19th Century Pine Refectory Table £3,950.00

W: 366 cm (144 1/16") H: 71 cm (27 15/16") D: 84.5 cm (33 1/4")

19th Century English pine refectory table.

Dating from the Late 19th Century, this elegant pine dining table is of very attractive colour.

It contains a frieze drawer and is supported on square tapered legs.

With a simple, graceful design, this table would mix very easily with other pieces in the home and would seat between 12 and 14 people.