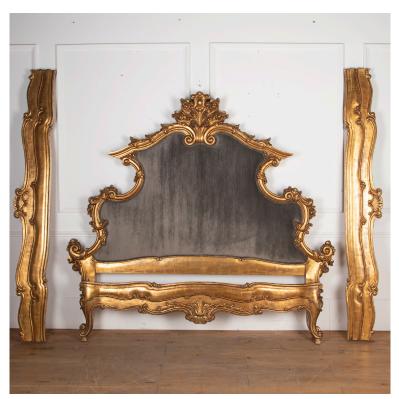

## Large Kingsize Venetian Giltwood Bedstead £2,500.00

W: 203 cm (79 15/16") H: 183 cm (72 1/16") D: 215 cm (84 5/8")

Large turn of the Century king-size giltwood Venetian bedstead.

This fantastic piece features its original gilding and is reupholstered in French grey/green cotton velvet. This bed is complete and newly fitted out with wooden slats and a centre bar.

Would suit a 5'6 x 6'6 large king-size mattress.

Materials & Techniques: ['894', '274', '275']

Condition: Good Period: 19th Cent

Gloucestershire GL8 8AQ **T:** 01666 505 111

Babdown Airfield, Gloucestershire GL8 8YL T: 01666 503970/502199