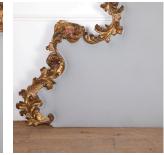

## Early 19th Century Giltwood Venetian Headboard **£1,850.00**

| W: | 187 cm (73 5/8")   |
|----|--------------------|
| H: | 116 cm (45 11/16") |
| D: | 5 cm (2")          |

Early 19th Century Giltwood Venetian headboard.

Features its lovely original gilding and painted details. Reupholstered in pale blue linen with piped edging.

Would suit a king-size or larger framed bed.

| Materials & Techniques: | Giltwood, Upholstered |
|-------------------------|-----------------------|
| Condition:              | Good                  |
| Period:                 | 19th Cent             |