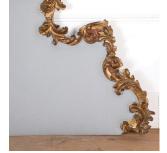

## Early 19th Century Giltwood Venetian Headboard **£1,850.00**

| W: | 187 cm (73 5/8")   |
|----|--------------------|
| H: | 116 cm (45 11/16") |
| D: | 5 cm (2")          |

Early 19th Century Giltwood Venetian headboard.

Features its lovely original gilding and painted details. Reupholstered in pale blue linen with piped edging.

Would suit a king-size or larger framed bed.

| Materials & Techniques: | Giltwood, Upholstered |
|-------------------------|-----------------------|
| Condition:              | Good                  |
| Period:                 | 19th Cent             |