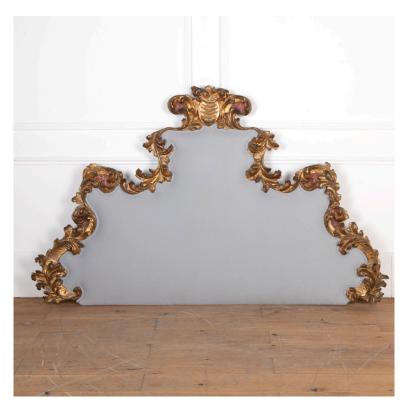

## Early 19th Century Giltwood Venetian Headboard **£1,850.00**

| W: | 187 cm (73 5/8")   |
|----|--------------------|
| H: | 116 cm (45 11/16") |
| D: | 5 cm (2")          |

Early 19th Century Giltwood Venetian headboard.

Features its lovely original gilding and painted details. Reupholstered in pale blue linen with piped edging.

Would suit a king-size or larger framed bed.

| Materials & Techniques: | Giltwood, Upholstered |
|-------------------------|-----------------------|
| Condition:              | Good                  |
| Period:                 | 19th Cent             |