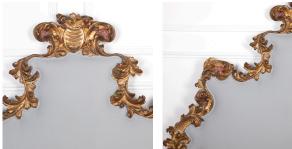

## Early 19th Century Giltwood Venetian Headboard **£1,850.00**

| W: | 187 cm (73 5/8")   |
|----|--------------------|
| H: | 116 cm (45 11/16") |
| D: | 5 cm (2")          |

Early 19th Century Giltwood Venetian headboard.

Features its lovely original gilding and painted details. Reupholstered in pale blue linen with piped edging.

Would suit a king-size or larger framed bed.

| Materials & Techniques: | Giltwood, Upholstered |
|-------------------------|-----------------------|
| Condition:              | Good                  |
| Period:                 | 19th Cent             |