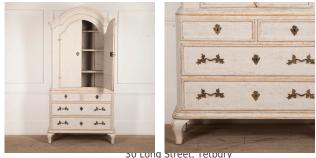

Featuring a deep arch carved pediment with two doors and decorative beading to the doors. The doors open to useful storage, below two short and two further long drawers, repainted in light grey.

The cabinet's depth of 38cm is useful for tall storage but is narrow in depth.