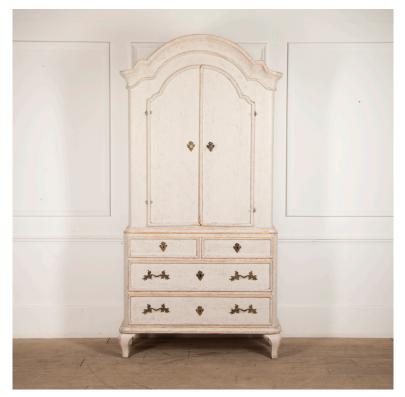

## 18th Century Rococo Cabinet **£4,500.00**

| W: | 110 cm (43 5/16") |
|----|-------------------|
| H: | 217 cm (85 7/16") |
| D: | 38 cm (14 15/16") |

Period Rococo cabinet from the area of Jamtland, Sweden.

Featuring a deep arch carved pediment with two doors and decorative beading to the doors. The doors open to useful storage, below two short and two further long drawers, repainted in light grey.

The cabinet's depth of 38cm is useful for tall storage but is narrow in depth.