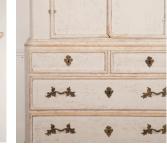

Featuring a deep arch carved pediment with two doors and decorative beading to the doors. The doors open to useful storage, below two short and two further long drawers, repainted in light grey.

The cabinet's depth of 38cm is useful for tall storage but is narrow in depth.