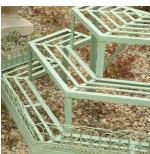

## Pair of 20th Century Wrought Iron Display Stands £4,200.00

W: 145 cm (57 1/16") H: 53 cm (20 7/8") D: 86 cm (33 7/8")

Decorative pair of wrought iron and wire work tiered display stands having graduated levels.

In great condition for their age, these display stands will make for great garden elements or be used indoors for the same purpose.

Materials & Techniques: ['280']
Condition: Good
Period: 20th Cent

30 Long Street, Tetbury Gloucestershire GL8 8AQ **T:** 01666 505 111