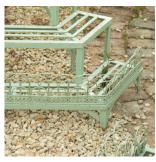

## Pair of 20th Century Wrought Iron Display Stands £4,200.00

W: 145 cm (57 1/16") H: 53 cm (20 7/8") D: 86 cm (33 7/8")

Decorative pair of wrought iron and wire work tiered display stands having graduated levels.

In great condition for their age, these display stands will make for great garden elements or be used indoors for the same purpose.

Materials & Techniques: ['280']
Condition: Good
Period: 20th Cent

30 Long Street, Tetbury Gloucestershire GL8 8AQ **T:** 01666 505 111