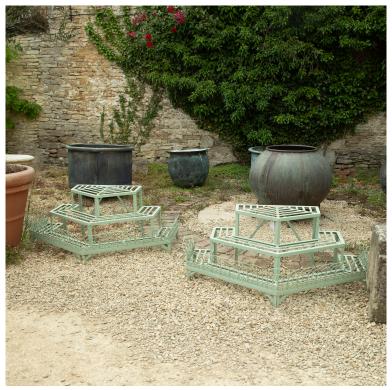

## Pair of 20th Century Wrought Iron Display Stands £4,200.00

W: 145 cm (57 1/16") H: 53 cm (20 7/8") D: 86 cm (33 7/8")

Decorative pair of wrought iron and wire work tiered display stands having graduated levels.

In great condition for their age, these display stands will make for great garden elements or be used indoors for the same purpose.

Materials & Techniques: ['280']
Condition: Good
Period: 20th Cent

30 Long Street, Tetbury Gloucestershire GL8 8AQ **T:** 01666 505 111