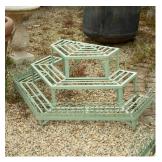

## Pair of 20th Century Wrought Iron Display Stands £4,200.00

W: 145 cm (57 1/16") H: 53 cm (20 7/8") D: 86 cm (33 7/8")

Decorative pair of wrought iron and wire work tiered display stands having graduated levels.

In great condition for their age, these display stands will make for great garden elements or be used indoors for the same purpose.

Materials & Techniques: ['280']
Condition: Good
Period: 20th Cent

30 Long Street, Tetbury Gloucestershire GL8 8AQ **T:** 01666 505 111