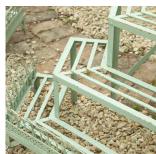

## Pair of 20th Century Wrought Iron Display Stands £4,200.00

W: 145 cm (57 1/16") H: 53 cm (20 7/8") D: 86 cm (33 7/8")

Decorative pair of wrought iron and wire work tiered display stands having graduated levels.

In great condition for their age, these display stands will make for great garden elements or be used indoors for the same purpose.

Materials & Techniques: ['280']
Condition: Good
Period: 20th Cent

30 Long Street, Tetbury Gloucestershire GL8 8AQ **T:** 01666 505 111