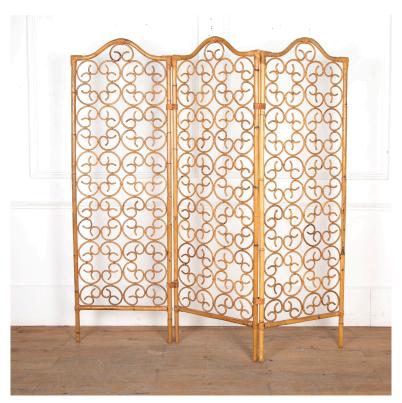

## 20th Century Bamboo Room Divider £1,300.00

W: 170 cm (66 15/16") H: 170 cm (66 15/16") D: 3 cm (1 3/16")

Lovely 20th Century bamboo room divider.

This divider is split into three parts and is in great structural condition for its age.

A fantastic addition to a mid-century interior as well as bringing a sense of Hollywood Regency to any setting.

Materials & Techniques: Bamboo
Condition: Fair
Period: 20th Cent

Gloucestershire GL8 8AQ **T:** 01666 505 111