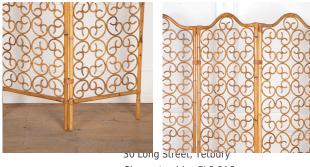

## 20th Century Bamboo Room Divider £1,300.00

W: 170 cm (66 15/16") H: 170 cm (66 15/16") D: 3 cm (1 3/16")

Lovely 20th Century bamboo room divider.

This divider is split into three parts and is in great structural condition for its age.

A fantastic addition to a mid-century interior as well as bringing a sense of Hollywood Regency to any setting.

Materials & Techniques: Bamboo
Condition: Fair
Period: 20th Cent

Gloucestershire GL8 8AQ **T:** 01666 505 111