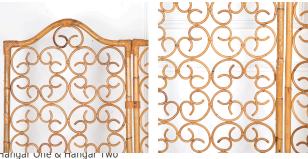

## 20th Century Bamboo Room Divider £1,300.00

W: 170 cm (66 15/16") H: 170 cm (66 15/16") D: 3 cm (1 3/16")

Lovely 20th Century bamboo room divider.

This divider is split into three parts and is in great structural condition for its age.

A fantastic addition to a mid-century interior as well as bringing a sense of Hollywood Regency to any setting.

Materials & Techniques: Bamboo
Condition: Fair
Period: 20th Cent

Gloucestershire GL8 8AQ **T:** 01666 505 111