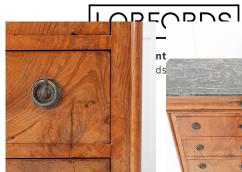

The top moulded cornice has a long and shaped drawer with a lock and key. Below are a further six drawers with brass handles. The middle drawer has a fall front and opens to reveal an arrangement of five small drawers.