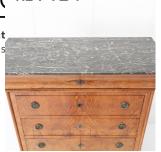

## 19th Century French Ash Semainier with Secrétaire Drawer £2,600.00

W: 107 cm (42 1/8") H: 154 cm (60 5/8") D: 50 cm (19 11/16")

Tall 19th Century French ash semainier with secrétaire drawer and original grey and white veined marble top.