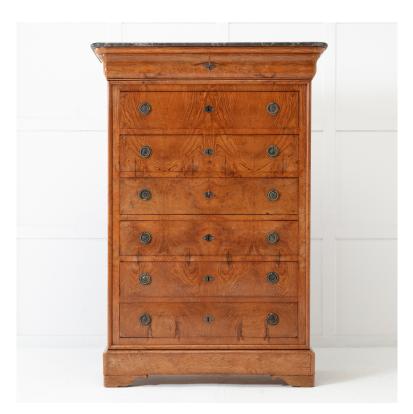

## 19th Century French Ash Semainier with Secrétaire Drawer £2,600.00

W: 107 cm (42 1/8") H: 154 cm (60 5/8") D: 50 cm (19 11/16")

Tall 19th Century French ash semainier with secrétaire drawer and original grey and white veined marble top.

The top moulded cornice has a long and shaped drawer with a lock and key. Below are a further six drawers with brass handles. The middle drawer has a fall front and opens to reveal an arrangement of five small drawers.

The whole is raised on a plinth base with shaped bracket feet.

Having a lovely height and featuring great storage space and useful compartments.

Materials & Techniques: ['126']
Condition: Good
Period: 19th Cent