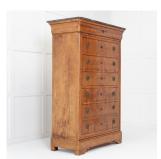

## 19th Century French Ash Semainier with Secrétaire Drawer £2,600.00

W: 107 cm (42 1/8") H: 154 cm (60 5/8") D: 50 cm (19 11/16")

Tall 19th Century French ash semainier with secrétaire drawer and original grey and white veined marble top.

The top moulded cornice has a long and shaped drawer with a lock and key. Below are a further six drawers with brass handles. The middle drawer has a fall front and opens to reveal an arrangement of five small drawers.

The whole is raised on a plinth base with shaped bracket feet.

Having a lovely height and featuring great storage space and useful compartments.

Materials & Techniques: ['126']
Condition: Good
Period: 19th Cent