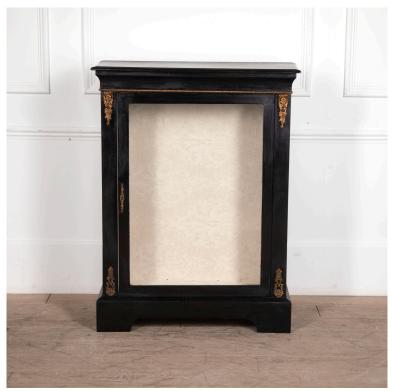

## Mid 19th Century Ebonised Pier Cabinet £495.00

W: 83 cm (32 11/16") H: 108 cm (42 1/2") D: 34 cm (13 3/8")

Mid 19th Century ebonised pier cabinet.

Dating from the Mid 19th Century, this English mahogany ebonised pier cabinet is in the Louis XVI manner, the oblong top with moulded frieze and ormolu mounts below flanking the glazed door which encloses two shelves. Restored with new interior, The fabric to both the cabinet and shelves has been replaced. Very good condition.