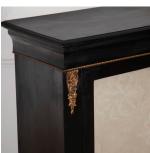

## Mid 19th Century Ebonised Pier Cabinet £495.00

W: 83 cm (32 11/16") H: 108 cm (42 1/2") D: 34 cm (13 3/8")

Mid 19th Century ebonised pier cabinet.

Dating from the Mid 19th Century, this English mahogany ebonised pier cabinet is in the Louis XVI manner, the oblong top with moulded frieze and ormolu mounts below flanking the glazed door which encloses two shelves. Restored with new interior, The fabric to both the cabinet and shelves has been replaced. Very good condition.