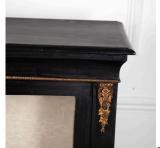

## Mid 19th Century Ebonised Pier Cabinet £495.00

W: 83 cm (32 11/16") H: 108 cm (42 1/2") D: 34 cm (13 3/8")

Mid 19th Century ebonised pier cabinet.

Dating from the Mid 19th Century, this English mahogany ebonised pier cabinet is in the Louis XVI manner, the oblong top with moulded frieze and ormolu mounts below flanking the glazed door which encloses two shelves. Restored with new interior, The fabric to both the cabinet and shelves has been replaced. Very good condition.