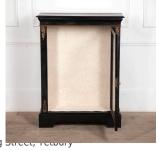

## Mid 19th Century Ebonised Pier Cabinet £495.00

W: 83 cm (32 11/16") H: 108 cm (42 1/2") D: 34 cm (13 3/8")

Mid 19th Century ebonised pier cabinet.

Dating from the Mid 19th Century, this English mahogany ebonised pier cabinet is in the Louis XVI manner, the oblong top with moulded frieze and ormolu mounts below flanking the glazed door which encloses two shelves. Restored with new interior, The fabric to both the cabinet and shelves has been replaced. Very good condition.