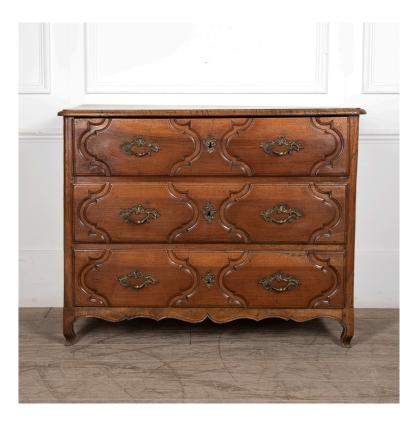

## 19th Century Walnut Commode £3,400.00

W: 106 cm (41 3/4") H: 87 cm (34 1/4") D: 57 cm (22 7/16")

Wonderful 19th Century walnut commode.

This commode has three functioning drawers of the same size, that are beautifully decorated with an inlaid scrolling design throughout.

Featuring wonderful colour and graining throughout that is highlighted by the golden honey and walnut tones in the wood.

It is shapely and tactile, making it a great addition to any hallway or bedroom.

Materials & Techniques: Walnut
Condition: Good
Period: 19th Cent