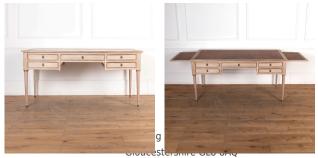

## 20th Century French Bleached Writing Table £1,850.00

W: 160 cm (63") H: 76 cm (29 15/16") D: 80 cm (31 1/2")

20th Century French bleached writing table.

Having original leather top (skiver) above central frieze drawer flanked by a further drawer each side, the kneehole also flanked by a drawer to either side, all the drawers having oval brass escutcheons, supported on circular tapered fluted legs headed by tall oblong reeded panels above flanking the frieze drawers. With pullout slides to each side and lockable drawers to one side and dummy drawers to the other.