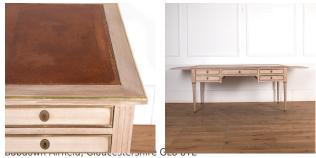

## 20th Century French Bleached Writing Table £1,850.00

W: 160 cm (63") H: 76 cm (29 15/16") D: 80 cm (31 1/2")

20th Century French bleached writing table.

Having original leather top (skiver) above central frieze drawer flanked by a further drawer each side, the kneehole also flanked by a drawer to either side, all the drawers having oval brass escutcheons, supported on circular tapered fluted legs headed by tall oblong reeded panels above flanking the frieze drawers. With pullout slides to each side and lockable drawers to one side and dummy drawers to the other.