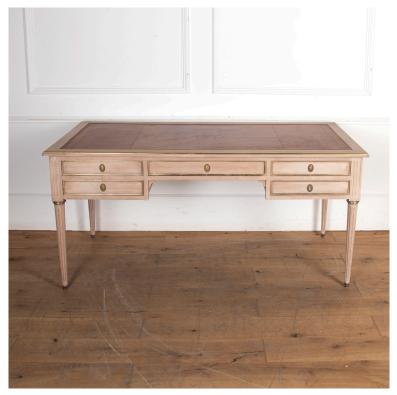

## 20th Century French Bleached Writing Table £1,850.00

W: 160 cm (63") H: 76 cm (29 15/16") D: 80 cm (31 1/2")

20th Century French bleached writing table.

Having original leather top (skiver) above central frieze drawer flanked by a further drawer each side, the kneehole also flanked by a drawer to either side, all the drawers having oval brass escutcheons, supported on circular tapered fluted legs headed by tall oblong reeded panels above flanking the frieze drawers. With pullout slides to each side and lockable drawers to one side and dummy drawers to the other.