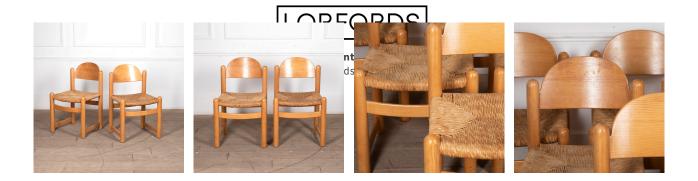

## Set of Six 20th Century Blonde Wood and Rush Seated Dining Chairs **£1,595.00**

| W: | 50 cm (19 11/16") |
|----|-------------------|
| H: | 81 cm (31 7/8")   |
| D: | 52 cm (20 1/2")   |

Stylish set of six French Mid-Century dining chairs.

Made of blonde wood with a very smooth finish and retain the original rush seats which are all in great condition. The design of these is beautifully simplistic and would work well in a number of different settings.

The curved back makes these very comfy and ideal for everyday use.

Wood Good

| Materials & Techniques: |  |
|-------------------------|--|
| Condition:              |  |
| Period:                 |  |

30 Long Street, Tetbury Gloucestershire GL8 8AQ **T:** 01666 505 111 Hangar One & Hangar Two Babdown Airfield, Gloucestershire GL8 8YL **T:** 01666 503970/502199