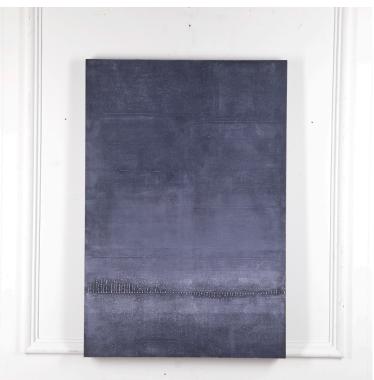

## 'Polarity' Acrylic on Board by Damian Willett **£495.00**

| W: | 62 cm (24 7/16") |
|----|------------------|
| H: | 93 cm (36 5/8")  |
| D: | 3 cm (1 3/16")   |

Contemporary acrylic on board by Damian Willett; Polarity.

Damian Willett creates the most spectacular abstract original artworks. His inspiration is the natural form and wabi-sabi. Damian uses a technique of rolling layers onto the boards which creates these superb textures.

Willett enhances every painting with a complimentary colour pallet and would be a great addition to any interiors scheme to bring a room together.

| Materials & Techniques: |  |
|-------------------------|--|
| Condition:              |  |
| Period:                 |  |