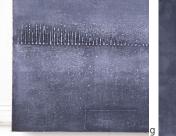

## 'Polarity' Acrylic on Board by Damian Willett **£495.00**

| W: | 62 cm (24 7/16") |
|----|------------------|
| H: | 93 cm (36 5/8")  |
| D: | 3 cm (1 3/16")   |

Contemporary acrylic on board by Damian Willett; Polarity.

Damian Willett creates the most spectacular abstract original artworks. His inspiration is the natural form and wabi-sabi. Damian uses a technique of rolling layers onto the boards which creates these superb textures.