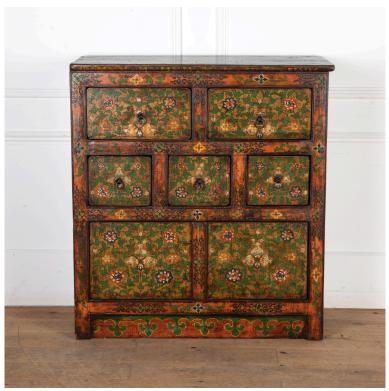

## 20th Century Tibetan Hand-Painted Cupboard £1,350.00

W: 100 cm (39 3/8") H: 108 cm (42 1/2") D: 45 cm (17 3/4")

Beautiful 20th Century hand-painted Tibetan cupboard.

With five deep drawers and a double door cupboard.

A superb piece of storage furniture that would suit both classic and contemporary interiors alike!

Materials & Techniques: Wood
Condition: Good
Period: 20th Cent

30 Long Street, Tetbury Gloucestershire GL8 8AQ **T:** 01666 505 111