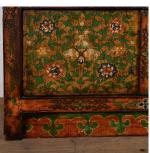

## 20th Century Tibetan Hand-Painted Cupboard £1,350.00

W: 100 cm (39 3/8") H: 108 cm (42 1/2") D: 45 cm (17 3/4")

Beautiful 20th Century hand-painted Tibetan cupboard.

With five deep drawers and a double door cupboard.

A superb piece of storage furniture that would suit both classic and contemporary interiors alike!

Materials & Techniques: Wood
Condition: Good
Period: 20th Cent

30 Long Street, Tetbury Gloucestershire GL8 8AQ **T:** 01666 505 111