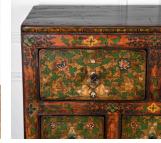

## 20th Century Tibetan Hand-Painted Cupboard £1,350.00

W: 100 cm (39 3/8") H: 108 cm (42 1/2") D: 45 cm (17 3/4")

Beautiful 20th Century hand-painted Tibetan cupboard.

With five deep drawers and a double door cupboard.

A superb piece of storage furniture that would suit both classic and contemporary interiors alike!

Materials & Techniques: Wood
Condition: Good
Period: 20th Cent

30 Long Street, Tetbury Gloucestershire GL8 8AQ **T:** 01666 505 111