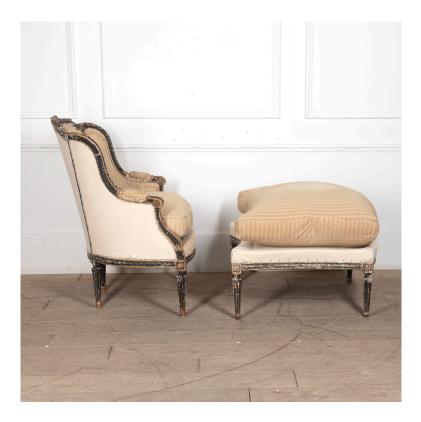

## 19th Century Louis XVI Revival Duchesse Brisee £1,950.00

W: 68 cm (26 3/4")
H: 99 cm (39")
D: 75 cm (29 1/2")

Beautiful 19th Century French two-piece Duchesse Brisée in the Louis XVI style.

This elegant armchair in the Neo-Classical style, with it's matching footstool, has a fabulous dark green/black and gilt patination.

The seat and stool cushions are feather filled and are in excellent antique condition. Ready for covering.

## **Dimensions:**

Armchair - 99cm h x 68cm w x 75cm d [Seat 48cm h 52cm d]

Pouffe - 48cm h x 68cm w x 78cm d

Materials & Techniques: Paint, Upholstered, Wood

Condition: Good Period: 19th Cent