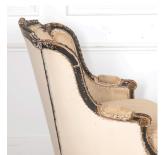

## 19th Century Louis XVI Revival Duchesse Brisee £1,950.00

W: 68 cm (26 3/4")
H: 99 cm (39")
D: 75 cm (29 1/2")

Beautiful 19th Century French two-piece Duchesse Brisée in the Louis XVI style.

This elegant armchair in the Neo-Classical style, with it's matching footstool, has a fabulous dark green/black and gilt patination.

The seat and stool cushions are feather filled and are in excellent antique condition. Ready for covering.