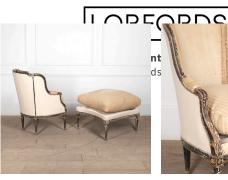

## 19th Century Louis XVI Revival Duchesse Brisee £1,950.00

W: 68 cm (26 3/4")
H: 99 cm (39")
D: 75 cm (29 1/2")

Beautiful 19th Century French two-piece Duchesse Brisée in the Louis XVI style.

This elegant armchair in the Neo-Classical style, with it's matching footstool, has a fabulous dark green/black and gilt patination.

The seat and stool cushions are feather filled and are in excellent antique condition. Ready for covering.

## **Dimensions:**

Armchair - 99cm h x 68cm w x 75cm d [Seat 48cm h 52cm d]

Pouffe - 48cm h x 68cm w x 78cm d

Materials & Techniques: Paint, Upholstered, Wood

Condition: Good Period: 19th Cent