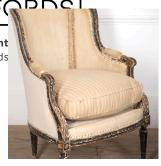

## 19th Century Louis XVI Revival Duchesse Brisee £1,950.00

W: 68 cm (26 3/4")
H: 99 cm (39")
D: 75 cm (29 1/2")

Beautiful 19th Century French two-piece Duchesse Brisée in the Louis XVI style.

This elegant armchair in the Neo-Classical style, with it's matching footstool, has a fabulous dark green/black and gilt patination.

The seat and stool cushions are feather filled and are in excellent antique condition. Ready for covering.

## **Dimensions:**

Armchair - 99cm h x 68cm w x 75cm d [Seat 48cm h 52cm d]

Pouffe - 48cm h x 68cm w x 78cm d

Materials & Techniques: Paint, Upholstered, Wood

Condition: Good Period: 19th Cent