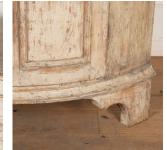

The whole stands on bracket feet with two panelled doors and a painted interior.

This corner buffet has a fantastic form which will be a timeless style within any interior!

| Materials & Techniques: | ['237']               |
|-------------------------|-----------------------|
| Condition:              | Good                  |
| Period:                 | 18th Cent and Earlier |