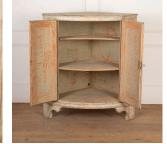

## Late 18th Century Gustavian Corner Buffet **£3,250.00**

| W: | 106 cm (41 3/4")  |
|----|-------------------|
| H: | 117 cm (46 1/16") |
| D: | 75 cm (29 1/2")   |

Late 18th Century Gustavian corner buffet dry scraped to original paint.

The whole stands on bracket feet with two panelled doors and a painted interior.

This corner buffet has a fantastic form which will be a timeless style within any interior!

| Materials & Techniques: | ['237']               |
|-------------------------|-----------------------|
| Condition:              | Good                  |
| Period:                 | 18th Cent and Earlier |