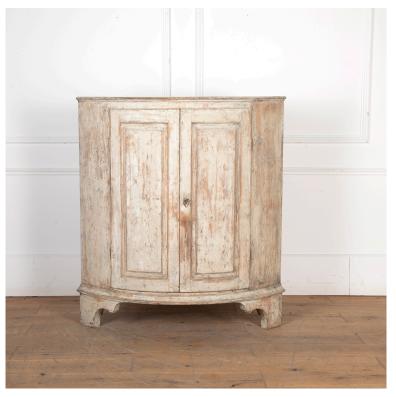

## Late 18th Century Gustavian Corner Buffet **£3,250.00**

| W: | 106 cm (41 3/4")  |
|----|-------------------|
| H: | 117 cm (46 1/16") |
| D: | 75 cm (29 1/2")   |

Late 18th Century Gustavian corner buffet dry scraped to original paint.

The whole stands on bracket feet with two panelled doors and a painted interior.

This corner buffet has a fantastic form which will be a timeless style within any interior!

| Materials & Techniques: | ['237']               |
|-------------------------|-----------------------|
| Condition:              | Good                  |
| Period:                 | 18th Cent and Earlier |