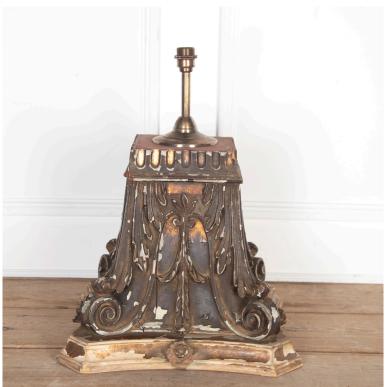

## 19th Century Capital Column Base Lamp **£650.00**

| W: | 50 cm (19 11/16") |
|----|-------------------|
| H: | 43 cm (16 15/16") |
| D: | 50 cm (19 11/16") |

Decorative 19th Century capital column base.

This superb piece has been fully rewired and PAT tested to UK standards.

| Materials & Techniques: | Plaster   |
|-------------------------|-----------|
| Condition:              | Fair      |
| Period:                 | 19th Cent |