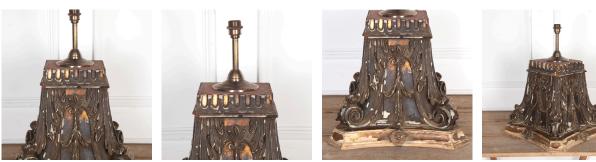

## 19th Century Capital Column Base Lamp **£650.00**

| W: | 50 cm (19 11/16") |
|----|-------------------|
| H: | 43 cm (16 15/16") |
| D: | 50 cm (19 11/16") |

Decorative 19th Century capital column base.

This superb piece has been fully rewired and PAT tested to UK standards.

| Materials & Techniques: | Plaster   |
|-------------------------|-----------|
| Condition:              | Fair      |
| Period:                 | 19th Cent |